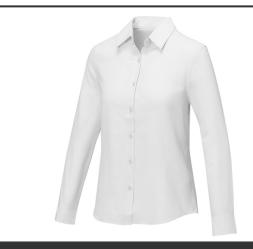

## Product Database

| Article no.:<br>38179010                        | Productsheet: August 2, 2025, 8:40 am                                                                                                                                                                                                                                                                                                                                                                                                                                                                                                                                                                                                                               |  |  |
|-------------------------------------------------|---------------------------------------------------------------------------------------------------------------------------------------------------------------------------------------------------------------------------------------------------------------------------------------------------------------------------------------------------------------------------------------------------------------------------------------------------------------------------------------------------------------------------------------------------------------------------------------------------------------------------------------------------------------------|--|--|
| General information                             |                                                                                                                                                                                                                                                                                                                                                                                                                                                                                                                                                                                                                                                                     |  |  |
| Article number                                  | : 38179010 Pollux long sleeve women's shirt                                                                                                                                                                                                                                                                                                                                                                                                                                                                                                                                                                                                                         |  |  |
| Description                                     | : The Pollux long sleeve women's shirt – a versatile blend of style and practicality.<br>Made from a durable CVC fabric blend of 55% cotton and 45% polyester, this<br>shirt offers wrinkle resistance and combines durability with a lightweight, soft<br>feel. The center back box pleat showcases subtle yet refined detailing, and the<br>interior custom branding options allow for a personalised touch. Furthermore,<br>the tearaway-cutaway main label ensures tagless comfort, making this shirt a<br>great addition to any wardrobe. This shirt is designed with a fitted shape for a<br>feminine look. Oxford of 55% Cotton and 45% Polyester, 130 g/m2. |  |  |
| Brand                                           | : Elevate Essentials                                                                                                                                                                                                                                                                                                                                                                                                                                                                                                                                                                                                                                                |  |  |
| Material                                        | : Oxford of 55% Cotton and 45% Polyester, 130 g/m2                                                                                                                                                                                                                                                                                                                                                                                                                                                                                                                                                                                                                  |  |  |
| Colour                                          | : White                                                                                                                                                                                                                                                                                                                                                                                                                                                                                                                                                                                                                                                             |  |  |
| PMS color                                       | : White                                                                                                                                                                                                                                                                                                                                                                                                                                                                                                                                                                                                                                                             |  |  |
| reference                                       |                                                                                                                                                                                                                                                                                                                                                                                                                                                                                                                                                                                                                                                                     |  |  |
| Country of origin                               | : BANGLADESH                                                                                                                                                                                                                                                                                                                                                                                                                                                                                                                                                                                                                                                        |  |  |
| Default print option                            |                                                                                                                                                                                                                                                                                                                                                                                                                                                                                                                                                                                                                                                                     |  |  |
| decoration<br>option                            | : Embroidery fixed                                                                                                                                                                                                                                                                                                                                                                                                                                                                                                                                                                                                                                                  |  |  |
| location                                        |                                                                                                                                                                                                                                                                                                                                                                                                                                                                                                                                                                                                                                                                     |  |  |
|                                                 | Print width (mm) : 78                                                                                                                                                                                                                                                                                                                                                                                                                                                                                                                                                                                                                                               |  |  |
| Print height<br>(mm)                            | : 78                                                                                                                                                                                                                                                                                                                                                                                                                                                                                                                                                                                                                                                                |  |  |
| Print maximum<br>colours                        | :12                                                                                                                                                                                                                                                                                                                                                                                                                                                                                                                                                                                                                                                                 |  |  |
| Packaging information                           |                                                                                                                                                                                                                                                                                                                                                                                                                                                                                                                                                                                                                                                                     |  |  |
| Blank product<br>individual<br>packing          | : Individual polybag                                                                                                                                                                                                                                                                                                                                                                                                                                                                                                                                                                                                                                                |  |  |
| Decorated<br>product<br>individual<br>packaging | : Individual polybag                                                                                                                                                                                                                                                                                                                                                                                                                                                                                                                                                                                                                                                |  |  |
| Transport packing                               |                                                                                                                                                                                                                                                                                                                                                                                                                                                                                                                                                                                                                                                                     |  |  |
| Export carton                                   | : 40 PC                                                                                                                                                                                                                                                                                                                                                                                                                                                                                                                                                                                                                                                             |  |  |
| Export carton<br>weight                         | :9 kg                                                                                                                                                                                                                                                                                                                                                                                                                                                                                                                                                                                                                                                               |  |  |
| Export carton<br>(Length x Width<br>x Height)   | : 36 cm x 56 cm x 26 cm                                                                                                                                                                                                                                                                                                                                                                                                                                                                                                                                                                                                                                             |  |  |