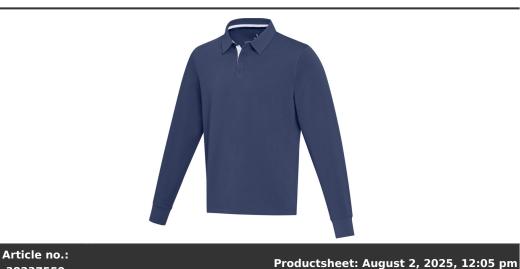

## Product Database

| 38237559                                        | Productsheet: August 2, 2025, 12:05 pm                                                                                                                                                                                                                                                                                                                                                                                                           |
|-------------------------------------------------|--------------------------------------------------------------------------------------------------------------------------------------------------------------------------------------------------------------------------------------------------------------------------------------------------------------------------------------------------------------------------------------------------------------------------------------------------|
| General informa                                 | tion                                                                                                                                                                                                                                                                                                                                                                                                                                             |
| Article number                                  | : 38237559 Clyde unisex organic rugby polo sweatshirt                                                                                                                                                                                                                                                                                                                                                                                            |
| Description                                     | : The Clyde unisex rugby polo sweatshirt is made from a heavy jersey of 100% organic cotton for comfort. Available in two-tone variations with a striking white stripe on the chest and biceps, as well as solid colour options, the Clyde sweatshirt is perfect for casual wear or promotional events. Make a statement with this polo sweatshirt that combines a classic design with modern comfort. Heavy jersey of Organic cotton, 280 g/m2. |
| Brand                                           | : Elevate NXT                                                                                                                                                                                                                                                                                                                                                                                                                                    |
| Material                                        | : Heavy jersey of Organic cotton, 280 g/m2                                                                                                                                                                                                                                                                                                                                                                                                       |
| Colour                                          | : Navy                                                                                                                                                                                                                                                                                                                                                                                                                                           |
| PMS color<br>reference                          | : 533C                                                                                                                                                                                                                                                                                                                                                                                                                                           |
| Weight                                          | : 440 gram                                                                                                                                                                                                                                                                                                                                                                                                                                       |
| Country of origin                               | : BANGLADESH                                                                                                                                                                                                                                                                                                                                                                                                                                     |
| Default print op                                | tion                                                                                                                                                                                                                                                                                                                                                                                                                                             |
| Recommended decoration option                   | : Screenprint                                                                                                                                                                                                                                                                                                                                                                                                                                    |
| Default print<br>location                       | : left chest                                                                                                                                                                                                                                                                                                                                                                                                                                     |
| Print width (mm)                                | :120                                                                                                                                                                                                                                                                                                                                                                                                                                             |
| Print height (mm)                               | :120                                                                                                                                                                                                                                                                                                                                                                                                                                             |
| Print maximum                                   | :5                                                                                                                                                                                                                                                                                                                                                                                                                                               |
| colours                                         |                                                                                                                                                                                                                                                                                                                                                                                                                                                  |
| Packaging inform                                | mation                                                                                                                                                                                                                                                                                                                                                                                                                                           |
| Blank product<br>multi packaging<br>level 1     | : Polybag                                                                                                                                                                                                                                                                                                                                                                                                                                        |
| Qty blank product<br>multi packaging<br>level 1 | :10 pcs                                                                                                                                                                                                                                                                                                                                                                                                                                          |
| Decorated<br>product multi<br>packaging level 1 | : Polybag                                                                                                                                                                                                                                                                                                                                                                                                                                        |
| Qty deco product<br>multi packaging<br>level 1  | : 30 pcs                                                                                                                                                                                                                                                                                                                                                                                                                                         |
| Transport packi                                 | ng                                                                                                                                                                                                                                                                                                                                                                                                                                               |
| Export carton                                   | : 30 PC                                                                                                                                                                                                                                                                                                                                                                                                                                          |
| Export carton<br>weight                         | :12 kg                                                                                                                                                                                                                                                                                                                                                                                                                                           |