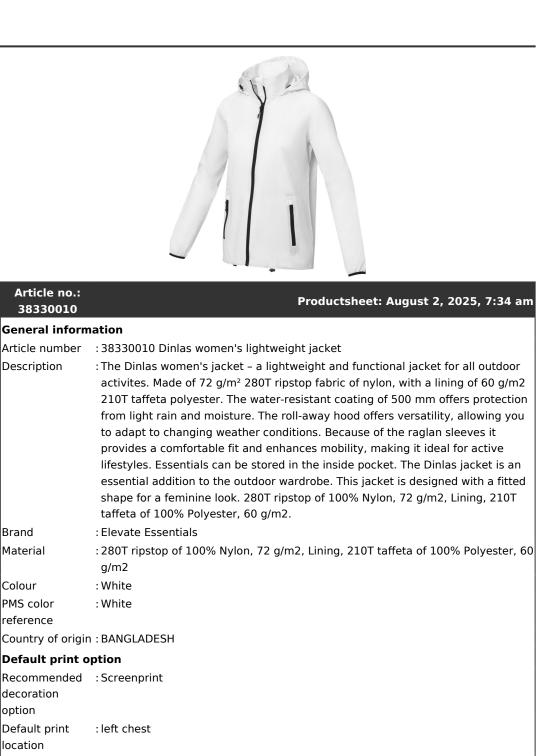

## Produ



Print width (mm) : 100 Print height : 100 (mm) Print maximum : 1 colours **Packaging information** Blank product : Polybag

Blank product : Polybag multi packaging level 1 Qty blank : 5 pcs product multi packaging level 1 Decorated : Polybag product multi packaging level 1

| Article no.:<br>38330010                          |                          | Productsheet: August 2, 2025, 7:34 am |
|---------------------------------------------------|--------------------------|---------------------------------------|
| Qty deco<br>product multi<br>packaging level<br>1 | : 5 pcs                  |                                       |
| Transport packing                                 |                          |                                       |
| Export carton