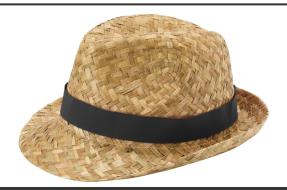

## **General information**

Article number : 38340900 Pricus straw hat

Description : The Pricus straw hat is made from 100% natural straw. With its breathable

design, the hat ensures comfort even on the hottest days, making it ideal for outdoor adventures and relaxed outings. The hat is decorated with a polyester band that can be printed. Head circumference: 58 cm. Woven of

Wheat straw.

Brand : Unbranded

Material : Woven of Wheat straw
Colour : Solid black / Natural

PMS color : Black

reference

Width : 61,00 cm
Height : 3,00 cm
Weight : 60 gram
Country of origin : PRC