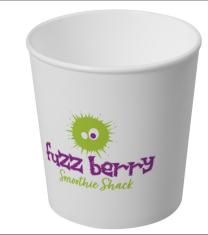

## Product Database

Article no

| Article no.:<br>CB102101                          | Productsheet: May 7, 2025, 5:06 am                                                                                                                                                                                                                                                                                                                                                                                    |
|---------------------------------------------------|-----------------------------------------------------------------------------------------------------------------------------------------------------------------------------------------------------------------------------------------------------------------------------------------------------------------------------------------------------------------------------------------------------------------------|
| General inform                                    | ation                                                                                                                                                                                                                                                                                                                                                                                                                 |
| Article number                                    | : CB102101 Americano Switch 200 ml tumbler                                                                                                                                                                                                                                                                                                                                                                            |
| Description                                       | : With the Americano Switch, you can mix and match elements to create the<br>perfect tumbler. This single-walled tumbler has a 200 ml capacity and is ideal<br>for much more than just drinks – think ice cream, snacks and even French fries!<br>Start by selecting your tumbler colour, then customise with a choice of lids and<br>optional grip. Made in the UK. Packed in a recycled PE plastic bag. PP Plastic. |
| Brand                                             | : Unbranded                                                                                                                                                                                                                                                                                                                                                                                                           |
| Material                                          | : PP Plastic                                                                                                                                                                                                                                                                                                                                                                                                          |
| Colour                                            | : White                                                                                                                                                                                                                                                                                                                                                                                                               |
| Height                                            | : 10,00 cm                                                                                                                                                                                                                                                                                                                                                                                                            |
| Diameter                                          | : 8,70 cm                                                                                                                                                                                                                                                                                                                                                                                                             |
| Weight                                            | : 68 gram                                                                                                                                                                                                                                                                                                                                                                                                             |
| Country of origin                                 | : United Kingdom                                                                                                                                                                                                                                                                                                                                                                                                      |
| Default print option                              |                                                                                                                                                                                                                                                                                                                                                                                                                       |
| Recommended<br>decoration option<br>Default print |                                                                                                                                                                                                                                                                                                                                                                                                                       |
| location                                          | ·                                                                                                                                                                                                                                                                                                                                                                                                                     |
| Print width (mm)                                  | :212                                                                                                                                                                                                                                                                                                                                                                                                                  |
| Print height (mm)                                 | ):40                                                                                                                                                                                                                                                                                                                                                                                                                  |
| Print maximum<br>colours                          | : 4                                                                                                                                                                                                                                                                                                                                                                                                                   |
| Packaging info                                    | rmation                                                                                                                                                                                                                                                                                                                                                                                                               |
| Blank product<br>individual<br>packing            | : Recycled PE Plastic Bag                                                                                                                                                                                                                                                                                                                                                                                             |
| Transport pack                                    | ing                                                                                                                                                                                                                                                                                                                                                                                                                   |
| Statistical code                                  | : 392410009000000000000                                                                                                                                                                                                                                                                                                                                                                                               |
| Power                                             |                                                                                                                                                                                                                                                                                                                                                                                                                       |
| Battery operated                                  | : No                                                                                                                                                                                                                                                                                                                                                                                                                  |
| Battery included                                  | : No                                                                                                                                                                                                                                                                                                                                                                                                                  |