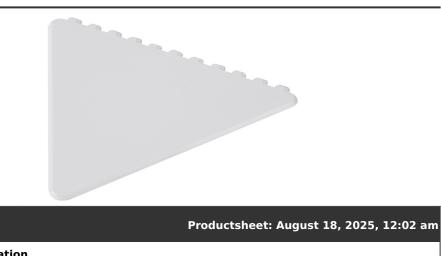

## Product Database

Article no.:

10425201

| 10425201                                        |                                                                                                                                                                                                                                                                                   |  |
|-------------------------------------------------|-----------------------------------------------------------------------------------------------------------------------------------------------------------------------------------------------------------------------------------------------------------------------------------|--|
| General informati                               | on                                                                                                                                                                                                                                                                                |  |
| Article number                                  | : 10425201 Frosty triangular recycled plastic ice scraper                                                                                                                                                                                                                         |  |
| Description                                     | : Triangular-shaped windshield scraper with a large decoration area. Eac<br>the 3 sides can be used to remove ice from the windshield. Made in the<br>from recycled plastic. The ice scraper has a speckled finish due to the<br>of the recycled material. Recycled HIPS Plastic. |  |
| Brand                                           | : Unbranded                                                                                                                                                                                                                                                                       |  |
| Material                                        | : Recycled HIPS Plastic                                                                                                                                                                                                                                                           |  |
| Colour                                          | : White                                                                                                                                                                                                                                                                           |  |
| Length                                          | : 11,80 cm                                                                                                                                                                                                                                                                        |  |
| Width                                           | : 0,20 cm                                                                                                                                                                                                                                                                         |  |
| Height                                          | : 10,70 cm                                                                                                                                                                                                                                                                        |  |
| Weight                                          | :14 gram                                                                                                                                                                                                                                                                          |  |
| Country of origin                               | : United Kingdom                                                                                                                                                                                                                                                                  |  |
| Default print opti                              | on                                                                                                                                                                                                                                                                                |  |
| Recommended decoration option                   | : Padprint                                                                                                                                                                                                                                                                        |  |
| Default print<br>location                       | : front                                                                                                                                                                                                                                                                           |  |
| Print width (mm)                                | : 50                                                                                                                                                                                                                                                                              |  |
| Print height (mm)                               | : 50                                                                                                                                                                                                                                                                              |  |
| Print maximum                                   | : 4                                                                                                                                                                                                                                                                               |  |
| colours                                         |                                                                                                                                                                                                                                                                                   |  |
| Packaging inform                                |                                                                                                                                                                                                                                                                                   |  |
| Blank product multi packaging level 1           | : Inner carton                                                                                                                                                                                                                                                                    |  |
| Qty blank product<br>multi packaging<br>level 1 | : 50 pcs                                                                                                                                                                                                                                                                          |  |
| Decorated product<br>multi packaging<br>level 1 | : Inner carton                                                                                                                                                                                                                                                                    |  |
| Qty deco product<br>multi packaging<br>level 1  | :50 pcs                                                                                                                                                                                                                                                                           |  |
| Transport packing                               | 3                                                                                                                                                                                                                                                                                 |  |
| Export carton                                   | : 400 PC                                                                                                                                                                                                                                                                          |  |
| Export carton<br>weight                         | :7 kg                                                                                                                                                                                                                                                                             |  |
| Export carton<br>(Length x Width x<br>Height)   | : 46 cm x 31 cm x 15 cm                                                                                                                                                                                                                                                           |  |
| Statistical code                                | : 392690979000000000000                                                                                                                                                                                                                                                           |  |
| Power                                           |                                                                                                                                                                                                                                                                                   |  |