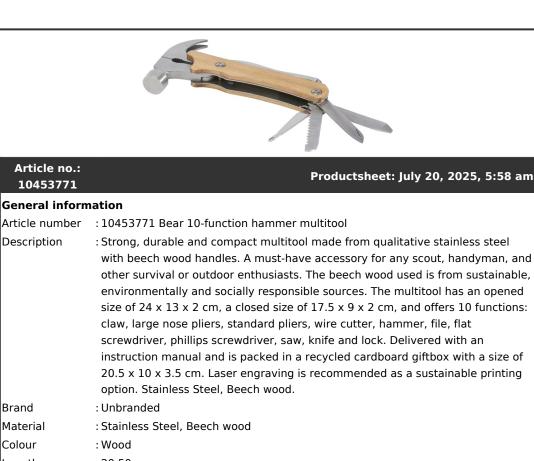

Length : 20,50 cm Width : 10,00 cm

Height : 3,50 cm

Weight : 510 gram

Country of origin : PRC Engraving color : Natural (Product color)

## Default print option

Recommended : Laser engraving decoration option Default print : handle location Print width (mm) : 75

Print height : 13 (mm) Print maximum : 1 colours

## Packaging information

Blank product : Individual gift box and manual individual packing Blank product : Inner carton multi packaging level 1 Qty blank :10 pcs product multi packaging level 1 Decorated : Individual gift box and manual product individual packaging

| Article no.:<br>10453771                           |                         | Productsheet: July 20, 2025, 5:58 am |
|----------------------------------------------------|-------------------------|------------