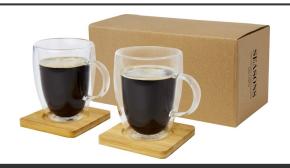

## **General information**

Article number : 11331601 Manti 2-piece 350 ml double-wall glass cup with bamboo coaster

Description : A set of 2 double-wall thermal glasses with bamboo coaster. The bamboo

comes from sustainable, environmentally, and socially responsible sources. Thanks to the double borosilicate glass, the temperature of the drink is retained for a long time. Volume capacity is 350 ml. Coaster size:  $10 \times 10 \times 1$  cm. Borosilicate glass, Bamboo. Packaging: FSC Mix Credit P5.1 CU-COC-