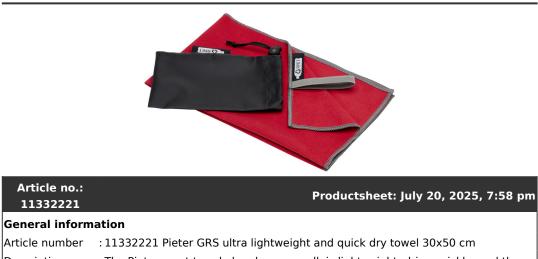

## Product Databas

Article no.:

11332221

individual packaging

| Article number                                     | : 11332221 Pieter GRS ultra lightweight and quick dry towel 30x50 cm                                                                                                                                                                                                                                                                                                                                                                                                                                                                                                                                                                                                 |  |  |
|----------------------------------------------------|----------------------------------------------------------------------------------------------------------------------------------------------------------------------------------------------------------------------------------------------------------------------------------------------------------------------------------------------------------------------------------------------------------------------------------------------------------------------------------------------------------------------------------------------------------------------------------------------------------------------------------------------------------------------|--|--|
| Description                                        | : The Pieter sport towel absorbs very well, is lightweight, dries quickly, and the fabric is durable and extremely soft. When the towel is folded and secured with the elastic band it's reduced to a small size, making it suitable for bringing to the gym, swimming pool, or for when going backpacking or camping. The towel has a size of 50 x 30 cm and is made from 90% GRS recycled polyester and 10% nylon, and can be washed in the washing machine at 40 °C. Delivered with a storage pouch (15.5 x 10 cm) made from recycled PET plastic, which provides a great area for printing a logo. 10% Nylon and 90% GRS certified recycled polyester, 200 g/m2. |  |  |
| Brand                                              | : Unbranded                                                                                                                                                                                                                                                                                                                                                                                                                                                                                                                                                                                                                                                          |  |  |
| Material                                           | :10% Nylon and 90% GRS certified recycled polyester, 200 g/m2                                                                                                                                                                                                                                                                                                                                                                                                                                                                                                                                                                                                        |  |  |
| Colour                                             | : Red                                                                                                                                                                                                                                                                                                                                                                                                                                                                                                                                                                                                                                                                |  |  |
| PMS color<br>reference                             | : 186c                                                                                                                                                                                                                                                                                                                                                                                                                                                                                                                                                                                                                                                               |  |  |
| Length                                             | : 50,00 cm                                                                                                                                                                                                                                                                                                                                                                                                                                                                                                                                                                                                                                                           |  |  |
| Width                                              | : 30,00 cm                                                                                                                                                                                                                                                                                                                                                                                                                                                                                                                                                                                                                                                           |  |  |
| Weight                                             | : 40 gram                                                                                                                                                                                                                                                                                                                                                                                                                                                                                                                                                                                                                                                            |  |  |
| Country of origin                                  | 1 : PRC                                                                                                                                                                                                                                                                                                                                                                                                                                                                                                                                                                                                                                                              |  |  |
| Default print o                                    | ption                                                                                                                                                                                                                                                                                                                                                                                                                                                                                                                                                                                                                                                                |  |  |
| Recommended<br>decoration<br>option                | : Embroidery fixed                                                                                                                                                                                                                                                                                                                                                                                                                                                                                                                                                                                                                                                   |  |  |
| Default print<br>location                          | : front                                                                                                                                                                                                                                                                                                                                                                                                                                                                                                                                                                                                                                                              |  |  |
| Print width (mm)                                   | ):99                                                                                                                                                                                                                                                                                                                                                                                                                                                                                                                                                                                                                                                                 |  |  |
| Print height<br>(mm)                               | : 99                                                                                                                                                                                                                                                                                                                                                                                                                                                                                                                                                                                                                                                                 |  |  |
| Print maximum<br>colours                           | : 12                                                                                                                                                                                                                                                                                                                                                                                                                                                                                                                                                                                                                                                                 |  |  |
| Packaging info                                     | rmation                                                                                                                                                                                                                                                                                                                                                                                                                                                                                                                                                                                                                                                              |  |  |
| Blank product<br>individual<br>packing             | : Individual gift pouch                                                                                                                                                                                                                                                                                                                                                                                                                                                                                                                                                                                                                                              |  |  |
| Blank product<br>multi packaging<br>level 1        | : Polybag                                                                                                                                                                                                                                                                                                                                                                                                                                                                                                                                                                                                                                                            |  |  |
| Qty blank<br>product multi<br>packaging level<br>1 | : 50 pcs                                                                                                                                                                                                                                                                                                                                                                                                                                                                                                                                                                                                                                                             |  |  |
| Decorated<br>product                               | : Individual gift pouch                                                                                                                                                                                                                                                                                                                                                                                                                                                                                                                                                                                                                                              |  |  |