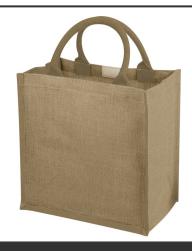

### **General information**

Article number : 12013400 Chennai jute tote bag 16L

Description :The Chennai tote bag is the perfect partner for trips to the park, beach or

grocery store. With its jute material, it is a sustainable choice. The bag features a laminated open compartment and gusset, making it ideal for carrying heavy items. Cotton handles guarantee a good and comfortable grip and additionally the hook & loop closure ensures that all belongings stay safe and secure. Made in India and OEKO-Tex certified. Resistance up to 10 kg

weight. Jute.

Brand : Unbranded

Material : Jute
Colour : Natural
Length : 30,00 cm
Width : 19,00 cm
Height : 30,00 cm
Weight : 190 gram
Country of origin : INDIA