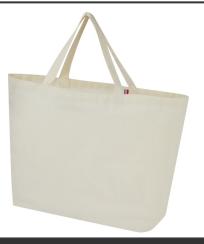

## Product Database

rticle

| Article no.:<br>12069606  | Productsheet: July 20, 2025, 8:04 pm                                                                                                                                                                                                                                                                                                                                                                                                                                                             |
|---------------------------|--------------------------------------------------------------------------------------------------------------------------------------------------------------------------------------------------------------------------------------------------------------------------------------------------------------------------------------------------------------------------------------------------------------------------------------------------------------------------------------------------|
| General informa           | ation                                                                                                                                                                                                                                                                                                                                                                                                                                                                                            |
| Article number            | : 12069606 Cannes 200 g/m2 recycled shopper tote bag 10L                                                                                                                                                                                                                                                                                                                                                                                                                                         |
| Description               | : This large capacity tote bag is made with the finest, 100% recycled materials.<br>It is constructed to use in everyday life, and suitable to carry around heavy<br>books or groceries. The 200 g/m <sup>2</sup> recycled cotton/polyester blend ensures<br>durability and reliability, giving the bag a resistance of up to 14kg weight. The<br>yarns originate in Asia, but the weaving, spinning and manufacturing is all<br>done in France. 45% Recycled cotton and 55% Recycled Polyester. |
| Brand                     | : Unbranded                                                                                                                                                                                                                                                                                                                                                                                                                                                                                      |
| Material                  | : 45% Recycled cotton and 55% Recycled Polyester                                                                                                                                                                                                                                                                                                                                                                                                                                                 |
| Colour                    | : Natural                                                                                                                                                                                                                                                                                                                                                                                                                                                                                        |
| Length                    | : 38,00 cm                                                                                                                                                                                                                                                                                                                                                                                                                                                                                       |
| Width                     | : 43,50 cm                                                                                                                                                                                                                                                                                                                                                                                                                                                                                       |
| Height                    | : 18,00 cm                                                                                                                                                                                                                                                                                                                                                                                                                                                                                       |
| Weight                    | : 140 gram                                                                                                                                                                                                                                                                                                                                                                                                                                                                                       |
| Country of origin         | : FRANCE                                                                                                                                                                                                                                                                                                                                                                                                                                                                                         |
| Default print op          | tion                                                                                                                                                                                                                                                                                                                                                                                                                                                                                             |
| Recommended               | : Screenprint                                                                                                                                                                                                                                                                                                                                                                                                                                                                                    |
| decoration option         |                                                                                                                                                                                                                                                                                                                                                                                                                                                                                                  |
| Default print<br>location | : front                                                                                                                                                                                                                                                                                                                                                                                                                                                                                          |
| Print width (mm)          | : 280                                                                                                                                                                                                                                                                                                                                                                                                                                                                                            |
| Print height (mm)         | : 280                                                                                                                                                                                                                                                                                                                                                                                                                                                                                            |
| Print maximum<br>colours  | : 4                                                                                                                                                                                                                                                                                                                                                                                                                                                                                              |
| Transport packi           | na                                                                                                                                                                                                                                                                                                                                                                                                                                                                                               |
| Export carton             | : 120 PC                                                                                                                                                                                                                                                                                                                                                                                                                                                                                         |
| Export carton<br>weight   | :19 kg                                                                                                                                                                                                                                                                                                                                                                                                                                                                                           |
|                           | : 60 cm x 40 cm x 40 cm                                                                                                                                                                                                                                                                                                                                                                                                                                                                          |
| Statistical code          | : 420292989000000000000                                                                                                                                                                                                                                                                                                                                                                                                                                                                          |
| Power                     |                                                                                                                                                                                                                                                                                                                                                                                                                                                                                                  |
| Battery operated          | : No                                                                                                                                                                                                                                                                                                                                                                                                                                                                                             |
| Battery included          | : No                                                                                                                                                                                                                                                                                                                                                                                                                                                                                             |
| Product specific          | attributes                                                                                                                                                                                                                                                                                                                                                                                                                                                                                       |
| •<br>With zipper          | : No                                                                                                                                                                                                                                                                                                                                                                                                                                                                                             |