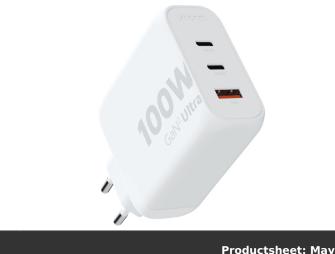

## Product Database

Article no.:

2025

24

8:25

| 12439201                                                      | Productsheet: May 24, 2025, 8:25 p                                                                                                                                                                                                                                                                                                                                                                                                                                                                                                                                      |
|---------------------------------------------------------------|-------------------------------------------------------------------------------------------------------------------------------------------------------------------------------------------------------------------------------------------------------------------------------------------------------------------------------------------------------------------------------------------------------------------------------------------------------------------------------------------------------------------------------------------------------------------------|
| General informa                                               | tion                                                                                                                                                                                                                                                                                                                                                                                                                                                                                                                                                                    |
| Article number<br>Description                                 | : 12439201 Xtorm XEC100 GaN <sup>2</sup> Ultra 100W wall charger<br>: The 100W GaN <sup>2</sup> Ultra wall charger is designed to be more compact and<br>powerful than ever before. With its compact design and triple-port<br>functionality, this wall charger is perfect for your travels, office, or home. To<br>reduce waste and contribute to a more sustainable future, the charger is mad<br>from 97% recycled plastic. Output: 2 x USB-C 100W power delivery, and 1 USI<br>A 18W quick charge 3.0. Delivered with a user manual. GRS certified recycled<br>ABS. |
| Brand                                                         | : Xtorm                                                                                                                                                                                                                                                                                                                                                                                                                                                                                                                                                                 |
| Material                                                      | : GRS certified recycled ABS                                                                                                                                                                                                                                                                                                                                                                                                                                                                                                                                            |
| Colour                                                        | : White                                                                                                                                                                                                                                                                                                                                                                                                                                                                                                                                                                 |
| Length                                                        | : 10,60 cm                                                                                                                                                                                                                                                                                                                                                                                                                                                                                                                                                              |
| Width                                                         | : 3,00 cm                                                                                                                                                                                                                                                                                                                                                                                                                                                                                                                                                               |
| Height                                                        | : 6,10 cm                                                                                                                                                                                                                                                                                                                                                                                                                                                                                                                                                               |
| Weight                                                        | : 209 gram                                                                                                                                                                                                                                                                                                                                                                                                                                                                                                                                                              |
| Country of origin                                             | : PRC                                                                                                                                                                                                                                                                                                                                                                                                                                                                                                                                                                   |
| Engraving color                                               | : Dark gray/brownish                                                                                                                                                                                                                                                                                                                                                                                                                                                                                                                                                    |
| Default print op                                              | tion                                                                                                                                                                                                                                                                                                                                                                                                                                                                                                                                                                    |
| Recommended<br>decoration option<br>Default print<br>location | : Laser engraving<br>: back                                                                                                                                                                                                                                                                                                                                                                                                                                                                                                                                             |
| Print width (mm)                                              | : 50                                                                                                                                                                                                                                                                                                                                                                                                                                                                                                                                                                    |
| Print height (mm)                                             |                                                                                                                                                                                                                                                                                                                                                                                                                                                                                                                                                                         |
| Print maximum<br>colours                                      |                                                                                                                                                                                                                                                                                                                                                                                                                                                                                                                                                                         |
| Transport packi                                               | ng                                                                                                                                                                                                                                                                                                                                                                                                                                                                                                                                                                      |
| Export carton                                                 | : 20 PC                                                                                                                                                                                                                                                                                                                                                                                                                                                                                                                                                                 |
| Export carton<br>weight                                       | : 7 kg                                                                                                                                                                                                                                                                                                                                                                                                                                                                                                                                                                  |
| Export carton<br>(Length x Width x<br>Height)                 | : 23 cm x 18 cm x 18 cm                                                                                                                                                                                                                                                                                                                                                                                                                                                                                                                                                 |
| Statistical code                                              | :8504406090000000000000                                                                                                                                                                                                                                                                                                                                                                                                                                                                                                                                                 |
| Power                                                         |                                                                                                                                                                                                                                                                                                                                                                                                                                                                                                                                                                         |
| Battery operated                                              | : No                                                                                                                                                                                                                                                                                                                                                                                                                                                                                                                                                                    |
| Battery included                                              | : No                                                                                                                                                                                                                                                                                                                                                                                                                                                                                                                                                                    |