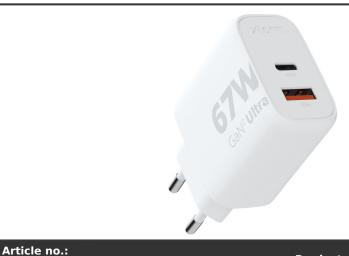

## Product Database

| Article no.:<br>12439301                      | Productsheet: July 20, 2025, 4:09 pm                                                                                                                                                                                                                                                                                                                                                                                                                                         |
|-----------------------------------------------|------------------------------------------------------------------------------------------------------------------------------------------------------------------------------------------------------------------------------------------------------------------------------------------------------------------------------------------------------------------------------------------------------------------------------------------------------------------------------|
| General informa                               | tion                                                                                                                                                                                                                                                                                                                                                                                                                                                                         |
| Article number                                | : 12439301 Xtorm XEC067 GaN <sup>2</sup> Ultra 67W wall charger                                                                                                                                                                                                                                                                                                                                                                                                              |
| Description                                   | : The 67W GaN <sup>2</sup> Ultra wall charger is designed to be more compact and powerful than ever before. With its compact design and dual-port functionality, this wall charger is perfect for your travels, office, or home. To reduce waste and contribute to a more sustainable future, the charger is made from 97% recycled plastic. Output: 1 USB-C 67W power delivery, and 1 USB-A 18W quick charge 3.0. Delivered with a user manual. GRS certified recycled ABS. |
| Brand                                         | : Xtorm                                                                                                                                                                                                                                                                                                                                                                                                                                                                      |
| Material                                      | : GRS certified recycled ABS                                                                                                                                                                                                                                                                                                                                                                                                                                                 |
| Colour                                        | : White                                                                                                                                                                                                                                                                                                                                                                                                                                                                      |
| Length                                        | : 8,30 cm                                                                                                                                                                                                                                                                                                                                                                                                                                                                    |
| Width                                         | : 2,80 cm                                                                                                                                                                                                                                                                                                                                                                                                                                                                    |
| Height                                        | : 4,60 cm                                                                                                                                                                                                                                                                                                                                                                                                                                                                    |
| Weight                                        | : 88 gram                                                                                                                                                                                                                                                                                                                                                                                                                                                                    |
| Country of origin                             | : PRC                                                                                                                                                                                                                                                                                                                                                                                                                                                                        |
| Engraving color                               | : Dark gray/brownish                                                                                                                                                                                                                                                                                                                                                                                                                                                         |
| Default print option                          |                                                                                                                                                                                                                                                                                                                                                                                                                                                                              |
| Recommended                                   | : Laser engraving                                                                                                                                                                                                                                                                                                                                                                                                                                                            |
| decoration option                             |                                                                                                                                                                                                                                                                                                                                                                                                                                                                              |
| Default print<br>location                     | : back                                                                                                                                                                                                                                                                                                                                                                                                                                                                       |
| Print width (mm)                              | : 35                                                                                                                                                                                                                                                                                                                                                                                                                                                                         |
| Print height (mm)                             | : 25                                                                                                                                                                                                                                                                                                                                                                                                                                                                         |
| Print maximum                                 | :1                                                                                                                                                                                                                                                                                                                                                                                                                                                                           |
| colours                                       |                                                                                                                                                                                                                                                                                                                                                                                                                                                                              |
| Transport packi                               | ng                                                                                                                                                                                                                                                                                                                                                                                                                                                                           |
| Export carton                                 | : 40 PC                                                                                                                                                                                                                                                                                                                                                                                                                                                                      |
| Export carton<br>weight                       | :8 kg                                                                                                                                                                                                                                                                                                                                                                                                                                                                        |
| Export carton<br>(Length x Width x<br>Height) | : 37 cm x 21 cm x 47 cm                                                                                                                                                                                                                                                                                                                                                                                                                                                      |
| Statistical code                              | : 850440609000000000000                                                                                                                                                                                                                                                                                                                                                                                                                                                      |
| Power                                         |                                                                                                                                                                                                                                                                                                                                                                                                                                                                              |
| Battery operated                              | : No                                                                                                                                                                                                                                                                                                                                                                                                                                                                         |
| Battery included                              | : No                                                                                                                                                                                                                                                                                                                                                                                                                                                                         |