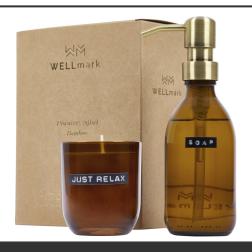

### **General information**

Article number : 12630811 Wellmark Discovery 200 ml hand soap dispenser and 150 g scented

candle set - bamboo fragrance

Description : This lovely set consists of a hand soap dispenser and a scented candle with a

lovely bamboo scent. The hand soap comes in a 250 ml glass bottle with dispenser and is biodegradable and free from parabens, palm oil PEG, SLS and Sles. The scented candle (150 g) is made of rapeseed wax and burns up completely making the jar reusable. Made in the Netherlands. Glass.

Brand : WELLmark

Material : Glass

Colour : Amber heather
Length : 15,00 cm
Height : 19,00 cm
Weight : 82 gram

Country of origin : NETHERLANDS

Engraving color : Natural (Product color)