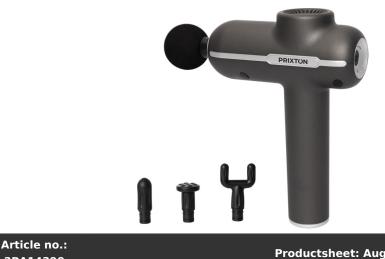

## **Product Database**

| 2PA14390                                      | Productsheet: August 19, 2025, 1:39 pm                                                                                                                                                                                                                                                                                                                                                                                                                                                                                                               |
|-----------------------------------------------|------------------------------------------------------------------------------------------------------------------------------------------------------------------------------------------------------------------------------------------------------------------------------------------------------------------------------------------------------------------------------------------------------------------------------------------------------------------------------------------------------------------------------------------------------|
| General information                           |                                                                                                                                                                                                                                                                                                                                                                                                                                                                                                                                                      |
| Article number                                | : 2PA14390 Prixton MGF80 Synergy massage gun                                                                                                                                                                                                                                                                                                                                                                                                                                                                                                         |
| Description                                   | : Wireless massage gun that can be used for both fitness as well as physical<br>therapy. It can be used to warm up before exercise, recover from low-intensity<br>workouts, relieve pain after high-intensity workouts, or to prevent injuries. It<br>includes 4 heads to perform different massages on each part of the body. In<br>addition, it has 5 different speed settings to fit all needs. Motor power: 50 W.<br>Resistance: 2700 rpm. Battery 2000mAh / 12V. Charging time 4-5 hours.<br>Autonomy 4-5 hours. Noise level 60dB. ABS Plastic. |
| Brand                                         | : Prixton                                                                                                                                                                                                                                                                                                                                                                                                                                                                                                                                            |
| Material                                      | : ABS Plastic                                                                                                                                                                                                                                                                                                                                                                                                                                                                                                                                        |
| Colour                                        | : Solid black                                                                                                                                                                                                                                                                                                                                                                                                                                                                                                                                        |
| Length                                        | :16,30 cm                                                                                                                                                                                                                                                                                                                                                                                                                                                                                                                                            |
| Width                                         | : 6,30 cm                                                                                                                                                                                                                                                                                                                                                                                                                                                                                                                                            |
| Height                                        | : 22,50 cm                                                                                                                                                                                                                                                                                                                                                                                                                                                                                                                                           |
| Weight                                        | :1100 gram                                                                                                                                                                                                                                                                                                                                                                                                                                                                                                                                           |
| Country of origin                             | : PRC                                                                                                                                                                                                                                                                                                                                                                                                                                                                                                                                                |
| Engraving color                               | : White                                                                                                                                                                                                                                                                                                                                                                                                                                                                                                                                              |
| Default print option                          |                                                                                                                                                                                                                                                                                                                                                                                                                                                                                                                                                      |
| Recommended                                   | : Laser engraving                                                                                                                                                                                                                                                                                                                                                                                                                                                                                                                                    |
| decoration option                             |                                                                                                                                                                                                                                                                                                                                                                                                                                                                                                                                                      |
| Default print                                 | : front                                                                                                                                                                                                                                                                                                                                                                                                                                                                                                                                              |
| location                                      |                                                                                                                                                                                                                                                                                                                                                                                                                                                                                                                                                      |
| Print width (mm)                              |                                                                                                                                                                                                                                                                                                                                                                                                                                                                                                                                                      |
| Print height (mm)                             |                                                                                                                                                                                                                                                                                                                                                                                                                                                                                                                                                      |
| Print maximum                                 | :1                                                                                                                                                                                                                                                                                                                                                                                                                                                                                                                                                   |
| colours                                       |                                                                                                                                                                                                                                                                                                                                                                                                                                                                                                                                                      |
| Transport packing                             |                                                                                                                                                                                                                                                                                                                                                                                                                                                                                                                                                      |
| Export carton                                 | :10 PC                                                                                                                                                                                                                                                                                                                                                                                                                                                                                                                                               |
| Export carton<br>weight                       | :15 kg                                                                                                                                                                                                                                                                                                                                                                                                                                                                                                                                               |
| Export carton<br>(Length x Width<br>x Height) | : 42 cm x 32 cm x 55 cm                                                                                                                                                                                                                                                                                                                                                                                                                                                                                                                              |
| Statistical code                              | :901910100000000000000                                                                                                                                                                                                                                                                                                                                                                                                                                                                                                                               |