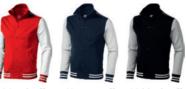

# Varsity sweat jacket 33231 (xs-xxL)



a/m

French Terry knit of 100% Cotton.  $420 \, g/m^2$ 

#### features

- Regular Fit
- 2x2 rib knit collar, cuffs and waistband • Hand pockets
- Slazenger banded snap button at centre front closure
- Slazenger badge at sleeve
- Slazenger wording print at left side seam

available colours



25 red-off white

49 navy-off white 99 black-off white

### care instructions



## sizing (XS-XXL)



Measurement 'A' 1/2 chest (measured 2 cm from armpit) Measurement 'B' center back length Note: On wearable items a tolerance is applicable

#### pieces per carton

individual polybag (1 pc per polybag)

12 pieces per carton

decoration options
S Screenprint Embroidery
True Edge Transfer