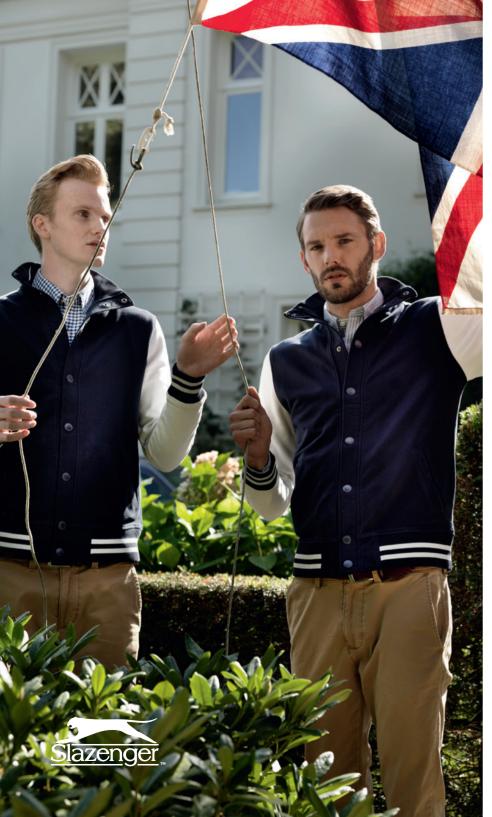

# Varsity sweat jacket 33231 (xs-xxL)

a/m

French Terry knit of 100% Cotton.  $420 \, g/m^2$ 

#### features

- Regular Fit
- 2x2 rib knit collar, cuffs and waistband • Hand pockets
- Slazenger banded snap button at centre front closure
- Slazenger badge at sleeve
- Slazenger wording print at left side seam

available colours

25 red-off white

49 navy-off white 99 black-off white