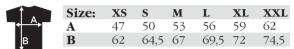

## sizing (XS-XXL)

Measurement 'A' 1/2 chest (measured 2 cm from armpit) Measurement 'B' center back length Note: On wearable items a tolerance is applicable