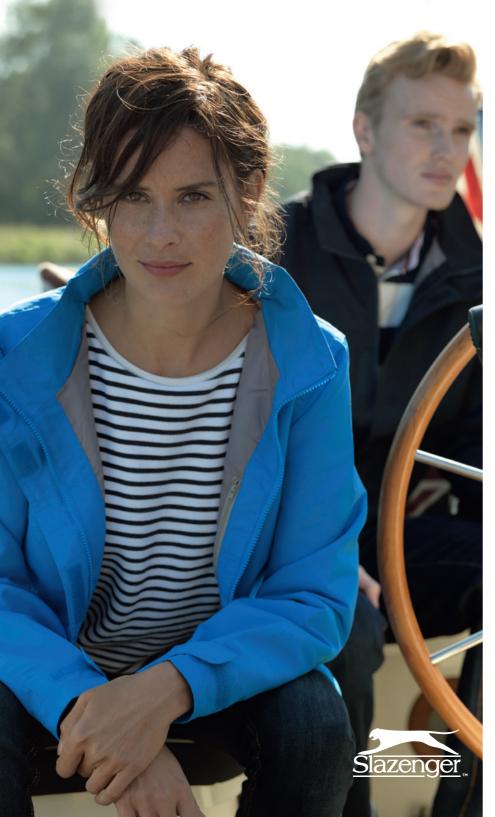

# Top Spin ladies jacket

#### fabric

Taslon of 100% Polyester with AC coating. Lining of 100% Polyester Taffeta.

#### features

- Tailored Fit
- Water resistant
- Fold away hood in collar with drawstring and stoppers
- Two front pockets
- Adjustable cuff with flap with velcro closure
- Half moon
- Locker loop
- Inside pockets
- Slazenger print on the backside