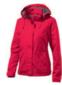

#### features

- Tailored Fit
- Water resistant
- Fold away hood in collar with drawstring and stoppers
- Two front pockets
- Adjustable cuff with flap with velcro closure
- Half moon
- Locker loop
- Inside pockets
- Slazenger print on the backside