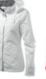

#### features

- Tailored Fit
- Water resistant
- Fold away hood in collar with drawstring and stoppers
- Two front pockets
- Adjustable cuff with flap with velcro closure
- Half moon
- Locker loop
- Inside pockets
- Slazenger print on the backside

#### available colours

01 white

99 black