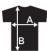

#### care instructions

| Size:        | S    | M  | L    | $\mathbf{XL}$ | XXL  |
|--------------|------|----|------|---------------|------|
| $\mathbf{A}$ | 49   | 52 | 55   | 58            | 61   |
| В            | 65,5 | 68 | 70,5 | 73            | 75,5 |

Measurement 'A' 1/2 chest (measured 2 cm from armpit) Measurement 'B' center back length Note: On wearable items a tolerance is applicable