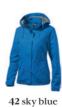

#### features

- Tailored Fit
- Water resistant
- Fold away hood in collar with drawstring and stoppers
- Two front pockets
- Adjustable cuff with flap with velcro closure
- Half moon
- Locker loop
- Inside pockets
- Slazenger print on the backside