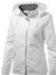

#### features

- Tailored Fit
- Water resistant
- Fold away hood in collar with drawstring and stoppers
- Two front pockets
- Adjustable cuff with flap with velcro closure
- Half moon
- Locker loop
- Inside pockets
- Slazenger print on the backside

#### available colours

01 white

99 black