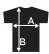

# sizing

(XS - 3XL)

| SIZE | XS   | S  | M    | L  | ΧL   | ZXL | 3X1  |
|------|------|----|------|----|------|-----|------|
| Α    | 51   | 54 | 57   | 60 | 63   | 66  | 69   |
| В    | 68,5 | 70 | 71,5 | 73 | 74,5 | 76  | 77,5 |

Measurement 'A': 1/2 chest (measured 2 cm from armpit) Measurement 'B': center back length Note: On wearable items a tolerance is applicable