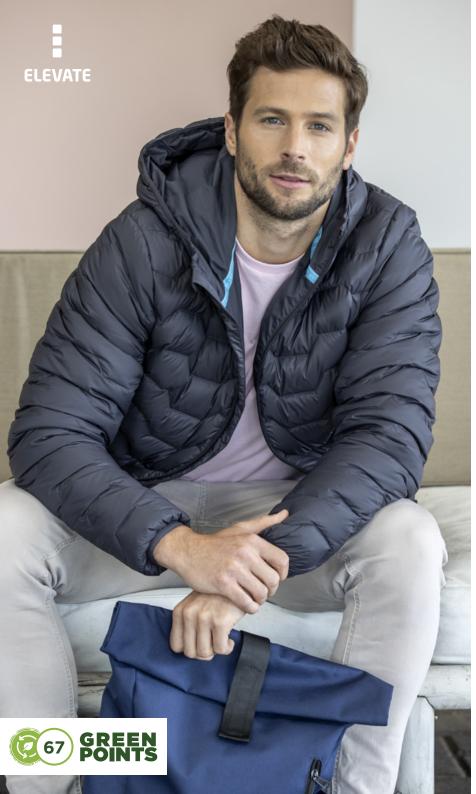

# petalite MEN'S GRS RECYCLED INSULATED DOWN JACKET

**37534** (XS - 3XL)

#### fabric

Dull cire 380T woven with water repellent and downproof finish of 100% GRS certified recycled nylon

#### features

- Downproof pressed fabric
- GRS recycled center front zipper
- Hand pockets with zippers
- Inside left bottom pocket
- Elastic binding at the cuffs and the bottom of jacket
- · Elastic binding on hood
- Easy grip zipper puller
- Inner stormflap with chinguard
- Breathable and windproof
- Branded hangerloop
- GRS and RDS certified recycled down insulation

## available colours

**82** storm grey