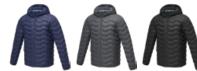

# petalite MEN'S GRS RECYCLED INSULATED DOWN JACKET

**37534** (XS - 3XL)

## available colours

**82** storm grey