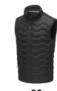

# **epidote** MEN'S GRS RECYCLED INSULATED DOWN BODYWARMER

**37536** (XS - 3XL)

## available colours

**82** storm grey