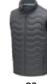

# **epidote** MEN'S GRS RECYCLED INSULATED DOWN BODYWARMER

**37536** (XS - 3XL)

## available colours

**82** storm grey