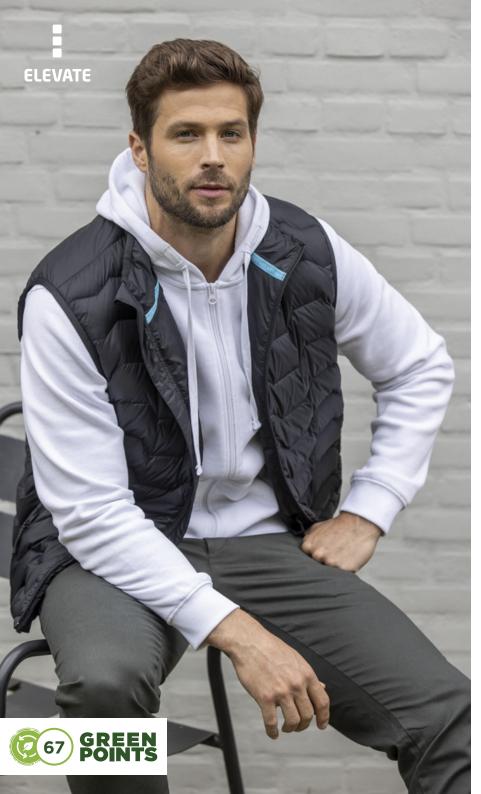

# **epidote** MEN'S GRS RECYCLED INSULATED DOWN BODYWARMER

**37536** (XS - 3XL)

#### fabric

Dull cire 380T woven with water repellent and downproof finish of 100% GRS certified recycled nylon

#### features

- Downproof pressed fabric
- GRS recycled center front zipper
- Hand pockets with zippers
- Inside left bottom pocket
- Elastic binding at the cuffs and the bottom of jacket
- Easy grip zipper puller
- Inner stormflap with chinguard
- Breathable and windproof
- Branded hangerloop
- GRS and RDS certified recycled down insulation