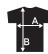

# sizing

(XS - 3XL)

| SIZE | X2   | 2  | M    | L  | ΧL   | ZXL | 37  |
|------|------|----|------|----|------|-----|-----|
| Α    | 51   | 54 | 57   | 60 | 63   | 66  | 69  |
| В    | 65,5 | 67 | 68,5 | 70 | 71,5 | 73  | 74, |

Measurement 'A': 1/2 chest (measured 2 cm from armpit) Measurement 'B': center back length Note: On wearable items a tolerance is applicable