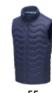

# **epidote** MEN'S GRS RECYCLED INSULATED DOWN BODYWARMER

**37536** (XS - 3XL)

## available colours

**82** storm grey