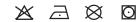

# **avalite** SHORT SLEEVE UNISEX AWARETT RECYCLED T-SHIRT

37538 (2XS - 3XL)

## fabric



Single Jersey knit of 50% Recycled cotton and 50% Recycled Polyester



160 g/m<sup>2</sup>

## features

- Crewneck
- Side seams
- Recycled satin necktape
- Self-fabric collar
- Double needle stitching detail
- Heat transfer main label for tagless comfort
- Aware<sup>™</sup> This feature allows users to trace the origins and journey of their item through a QR code
- Undyed yarn Usage of pre-sorted waste that determines the colour of the yarn

## care instructions











# sizing

(2XS - 3XL)



|  | SIZE | ZXS | XS | S  | М  | L  | ΧL | ZXL | 3X1 |
|--|------|-----|----|----|----|----|----|-----|-----|
|  | Α    | 43  | 46 | 49 | 52 | 55 | 58 | 61  | 64  |
|  | В    | 61  | 64 | 67 | 70 | 73 | 76 | 79  | 82  |

Measurement 'A': 1/2 chest (measured 2 cm from armpit) Measurement 'B': center back length Note: On wearable items a tolerance is applicable

# pieces per carton



10 pcs in one master polybag (100% recycled



100 pieces per carton

# decoration options

₩ Screenprint

🗎 Digital transfer

**B** Embroidery fixed







## available colours