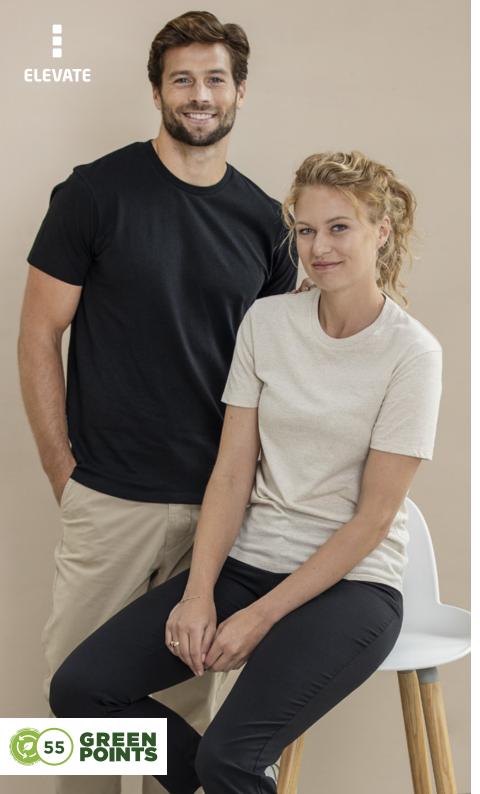

# **avalite** SHORT SLEEVE UNISEX AWARETT RECYCLED T-SHIRT

37538 (2XS - 3XL)

## fabric

Single Jersey knit of 50% Recycled cotton and 50% Recycled Polyester

160 g/m<sup>2</sup>

## features

- Crewneck
- Side seams
- Recycled satin necktape
- Self-fabric collar
- Double needle stitching detail
- Heat transfer main label for tagless comfort
- Aware<sup>™</sup> This feature allows users to trace the origins and journey of their item through a QR code
- Undyed yarn Usage of pre-sorted waste that determines the colour of the yarn