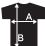

# sizing

(2XS - 3XL)

|  | SIZE | ZXS | XS | S  | М  | L  | ΧL | ZXL | 3X1 |
|--|------|-----|----|----|----|----|----|-----|-----|
|  | Α    | 43  | 46 | 49 | 52 | 55 | 58 | 61  | 64  |
|  | В    | 61  | 64 | 67 | 70 | 73 | 76 | 79  | 82  |

Measurement 'A': 1/2 chest (measured 2 cm from armpit) Measurement 'B': center back length Note: On wearable items a tolerance is applicable