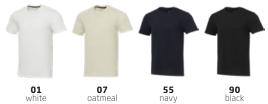

</sup> This feature allows users to trace the origins and journey of their item through a QR code
- Undyed yarn Usage of pre-sorted waste that determines the colour of the yarn

## care instructions











# sizing

(2XS - 3XL)



|  | SIZE | ZXS | XS | S  | М  | L  | ΧL | ZXL | 3X1 |
|--|------|-----|----|----|----|----|----|-----|-----|
|  | Α    | 43  | 46 | 49 | 52 | 55 | 58 | 61  | 64  |
|  | В    | 61  | 64 | 67 | 70 | 73 | 76 | 79  | 82  |

Measurement 'A': 1/2 chest (measured 2 cm from armpit) Measurement 'B': center back length Note: On wearable items a tolerance is applicable

# pieces per carton



10 pcs in one master polybag (100% recycled



100 pieces per carton

# decoration options

₩ Screenprint

🗎 Digital transfer

**B** Embroidery fixed







## available colours