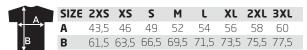

## 🗑 🖄 듰 🖄 🕅

sizing (2XS - 3XL)

Measurement 'A': 1/2 chest (measured 2 cm from armpit) Measurement 'B': center back length Note: On wearable items a tolerance is applicable