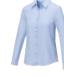

# **pollux** Long Sleeve women's Shirt

**38179** (XS-4XL)

#### fabric

Oxford of 55% Cotton and 45% Polyester

130 g/m<sup>2</sup>

#### features

- Interior custom branding options
- Tearaway-cutaway main label for tagless comfort
- Adjustable cuff with single pleat
- Dyed-to-match buttons