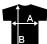

### sizing

(XS-4XL)

| XS   | S  | M     | L        | ΧL          | 2XL            | 3XL               | 4XL                  |                                                                                     |
|------|----|-------|----------|-------------|----------------|-------------------|----------------------|-------------------------------------------------------------------------------------|
| 43   | 46 | 49    | 52       | 55          | 58             | 61                | 64                   |                                                                                     |
| 64,5 | 66 | 67,5  | 69       | 70,5        | 72             | 73,5              | 75                   |                                                                                     |
|      | 43 | 43 46 | 43 46 49 | 43 46 49 52 | 43 46 49 52 55 | 43 46 49 52 55 58 | 43 46 49 52 55 58 61 | XS S M L XL 2XL 3XL 4XL   43 46 49 52 55 58 61 64   64,5 66 67,5 69 70,5 72 73,5 75 |

Measurement 'A': 1/2 chest (measured 2 cm from armpit) Measurement 'B': center back length Note: On wearable items a tolerance is applicable