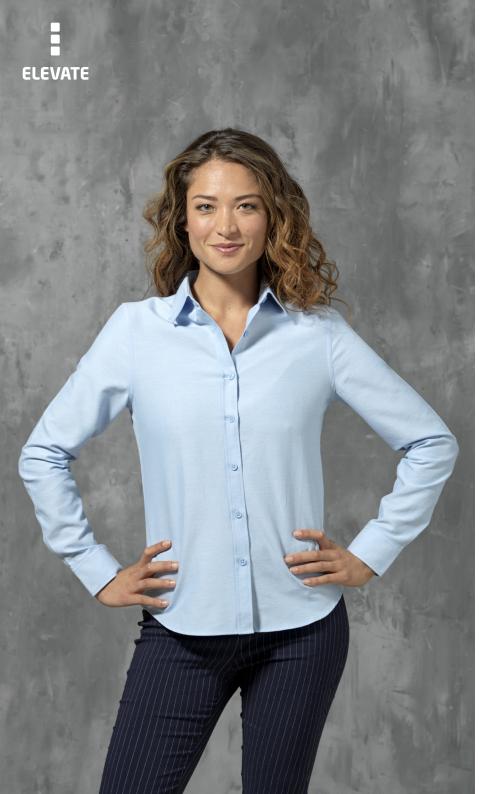

# **pollux** Long Sleeve women's Shirt

**38179** (XS-4XL)

#### fabric

Oxford of 55% Cotton and 45% Polyester

130 g/m<sup>2</sup>

#### features

- Interior custom branding options
- Tearaway-cutaway main label for tagless comfort
- Adjustable cuff with single pleat
- Dyed-to-match buttons