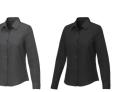

# **pollux** Long Sleeve women's Shirt

**38179** (XS-4XL)

#### fabric

Oxford of 55% Cotton and 45% Polyester

130 g/m<sup>2</sup>

#### features

- Interior custom branding options
- Tearaway-cutaway main label for tagless comfort
- Adjustable cuff with single pleat
- Dyed-to-match buttons