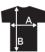

# sizing

(XS-XXL)

| Size: | XS   | S  | M    | L  | XL   | XXL |
|-------|------|----|------|----|------|-----|
| Α     | 41   | 44 | 47   | 50 | 53   | 56  |
| В     | 59,5 | 61 | 62,5 | 64 | 65,5 | 67  |
|       |      |    |      |    |      |     |

Measurement 'A' 1/2 chest (measured 2 cm from armpit) Measurement 'B' center back length Note: On wearable items a tolerance is applicable