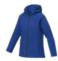

# **notus** women's padded softshell jacket

○ **38339** (XS - 2XL)

### features

- Interior custom branding options
- Detachable hood attached with snap buttons
- Tearaway-cutaway main label for tagless comfort
- Center front contrast reversed coil zipper
- Inner stormflap with chin quard
- Front pockets with zipper
- Sleeve pocket with zipper
- Inner pocket of mesh
- Hangerloop