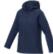

# **notus** women's padded softshell jacket

○ **38339** (XS - 2XL)

### features

- Interior custom branding options
- Detachable hood attached with snap buttons
- Tearaway-cutaway main label for tagless comfort
- Center front contrast reversed coil zipper
- Inner stormflap with chin quard
- Front pockets with zipper
- Sleeve pocket with zipper
- Inner pocket of mesh
- Hangerloop