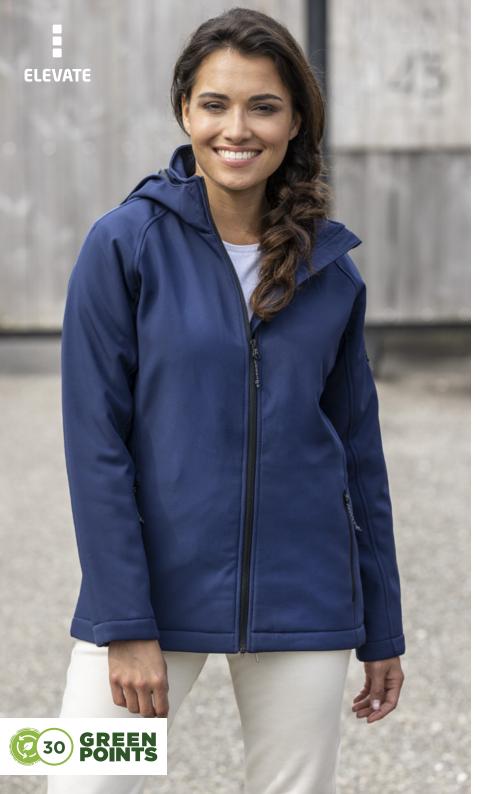

# **notus** women's padded softshell jacket

○ **38339** (XS - 2XL)

#### fabric

Mechanical stretch woven of 100% Polyester

 $250 \text{ g/m}^2$ 

### features

- Interior custom branding options
- Detachable hood attached with snap buttons
- Tearaway-cutaway main label for tagless comfort
- Center front contrast reversed coil zipper
- Inner stormflap with chin quard
- Front pockets with zipper
- Sleeve pocket with zipper
- Inner pocket of mesh
- Hangerloop

#### available colours

**82** storm grey