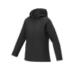

# **notus** women's padded softshell jacket

○ **38339** (XS - 2XL)

### features

- Interior custom branding options
- Detachable hood attached with snap buttons
- Tearaway-cutaway main label for tagless comfort
- Center front contrast reversed coil zipper
- Inner stormflap with chin quard
- Front pockets with zipper
- Sleeve pocket with zipper
- Inner pocket of mesh
- Hangerloop