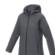

away main label for tagless comfort
- Center front contrast reversed coil zipper
- Inner stormflap with chin quard
- Front pockets with zipper
- Sleeve pocket with zipper
- Inner pocket of mesh
- Hangerloop

#### care instructions











## sizing

(XS - 2XL)



| SIZE | XS   | 5  | M    | L  | ΧL   | 2) |
|------|------|----|------|----|------|----|
| Α    | 48   | 51 | 54   | 57 | 60   | 6  |
| В    | 69.5 | 71 | 72.5 | 74 | 75.5 | 7  |

Measurement 'A': 1/2 chest (measured 2 cm from armpit) Measurement 'B': center back length Note: On wearable items a tolerance is applicable

## pieces per carton



5 pcs in one master polybag (100% recycled



10 pieces per carton

## decoration options

Transfer

**B** Embroidery fixed

30 Embroidery













#### available colours















**82** storm grey