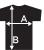

## sizing

(XS - 2XL)

| SIZE | XS   | 5  | M    | L  | ΧL   | 2) |
|------|------|----|------|----|------|----|
| Α    | 48   | 51 | 54   | 57 | 60   | 6  |
| В    | 69.5 | 71 | 72.5 | 74 | 75.5 | 7  |

Measurement 'A': 1/2 chest (measured 2 cm from armpit) Measurement 'B': center back length Note: On wearable items a tolerance is applicable