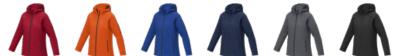

utaway main label for tagless comfort
- Center front contrast reversed coil zipper
- Inner stormflap with chin quard
- Front pockets with zipper
- Sleeve pocket with zipper
- Inner pocket of mesh
- Hangerloop

#### care instructions











## sizing

(XS - 2XL)



| SIZE | XS   | 5  | M    | L  | ΧL   | 2) |
|------|------|----|------|----|------|----|
| Α    | 48   | 51 | 54   | 57 | 60   | 6  |
| В    | 69.5 | 71 | 72.5 | 74 | 75.5 | 7  |

Measurement 'A': 1/2 chest (measured 2 cm from armpit) Measurement 'B': center back length Note: On wearable items a tolerance is applicable

## pieces per carton



5 pcs in one master polybag (100% recycled



10 pieces per carton

## decoration options

Transfer

**B** Embroidery fixed

30 Embroidery













#### available colours















**82** storm grey