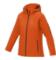

# **notus** women's padded softshell jacket

○ **38339** (XS - 2XL)

#### available colours

**82** storm grey