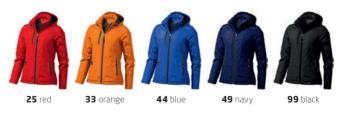

## **ELEVATE**

# smithers FLEECE LINED LADIES JACKET

○ **39314** (XS-XXL)

#### fabric

Dobby woven of 100% Polyester with water resistant coating and water repellent finish. Lining of 100% Polyester anti-pill fleece.

#### features

- ) Regular Fit
- ) Detachable hood
- ) Zipped chest & hand pockets
- ) Reflective at front & back yokes
- ) Adjustable cuffs with flaps
- ) Easy grip zipper pullers
- ) Inside pocket
- ) Reflective logo print at back
- ) Print zipper access
- ) Drawstring with cord stoppers at hood and bottom hem





#### decoration options S Screenprint Deboss

True Edge Transfer

**B** Embroidery

XL

59

XXL

62

14 pieces per carton



#### available colours



### care instructions

| 40 | $ \boxtimes $ | Ā | $\otimes$ | $\odot$ |
|----|---------------|---|-----------|---------|
|----|---------------|---|-----------|---------|

Size:

Α

R

Measurement 'B' center back length

individual polybag

(1 pc per polybag)

pieces per carton

XS S

47

67

Measurement 'A' 1/2 chest (measured 2 cm from armpit)

Note: On wearable items a tolerance is applicable

50

Μ

53

н

56

68,5 70 71,5 73 74,5