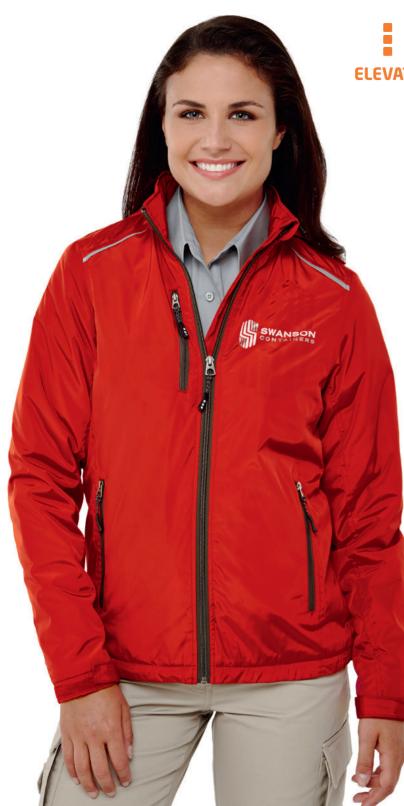

# smithers FLEECE LINED LADIES JACKET

○ **39314** (XS-XXL)

#### fabric

Dobby woven of 100% Polyester with water resistant coating and water repellent finish. Lining of 100% Polyester anti-pill fleece.

#### features

- ) Regular Fit
- ) Detachable hood
- ) Zipped chest & hand pockets
- ) Reflective at front & back yokes
- ) Adjustable cuffs with flaps
- ) Easy grip zipper pullers
- ) Inside pocket
- ) Reflective logo print at back
- ) Print zipper access
- ) Drawstring with cord stoppers at hood and bottom hem