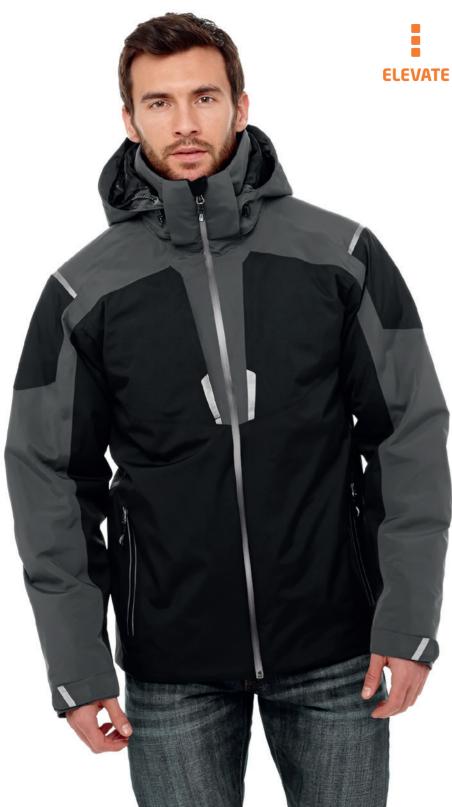

# ozark insulated jacket

0 39323 (XS-XXL)

### fabric

Mechanical stretch woven of 100% Polyester with waterproof, breathable membrane and water repellent finish.

#### features

) Global Fit

- ) Fully tape seamed
- ) Echoheat™ body lining
- ) Inside pocket with zipper
- ) Interior media cord guide
- ) Single jersey Polyester elastane inner cuffs
- ) Fleece lining inside collar
- ) Waterproof reversed coil zipper
- ) Chest pocket with zipper closure ) WP 8000