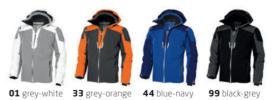

323 (XS-XXL)

### fabric

Mechanical stretch woven of 100% Polyester with waterproof, breathable membrane and water repellent finish.

#### features

) Global Fit

- ) Fully tape seamed
- ) Echoheat™ body lining
- ) Inside pocket with zipper
- ) Interior media cord guide
- ) Single jersey Polyester elastane inner cuffs
- ) Fleece lining inside collar
- ) Waterproof reversed coil zipper
- ) Chest pocket with zipper closure ) WP 8000





# 

care instructions

#### sizing (XS-XXL)



Measurement 'A' 1/2 chest (measured 2 cm from armpit) Measurement 'B' center back length measured from HSP (highest shoulder point)

Note: On wearable items a tolerance is applicable

### pieces per carton

individual polybag (1 pc per polybag)



**decoration options 1** True Edge Transfer **3** Embroidery