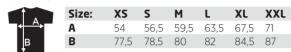

#### sizing (XS-XXL)

Measurement 'A' 1/2 chest (measured 2 cm from armpit) Measurement 'B' center back length measured from HSP (highest shoulder point)

Note: On wearable items a tolerance is applicable