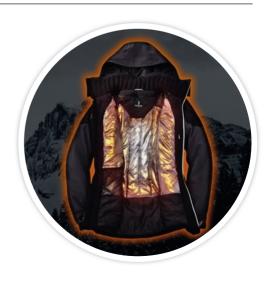

#### features

) Global Fit

- ) Fully tape seamed
- ) Echoheat™ body lining
- ) Inside pocket with zipper
- ) Interior media cord guide
- ) Single jersey Polyester elastane inner cuffs
- ) Fleece lining inside collar
- ) Waterproof reversed coil zipper
- ) Chest pocket with zipper closure ) WP 8000