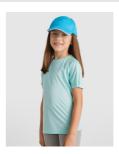

# **IMOLA** K0427

Technical short-sleeve t-shirt in recycled CONTROL-DRY polyester. Crew neck with matching covered seams. ECO logo label on sleeve. Packing in recycled material. Removable ECO label. Packing in recycled material. Technical fabric.

### COMPOSITION

50% recycled polyester / 50% polyester, waffle interlock. 135 gsm.