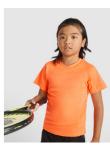

# **IMOLA** K0427

Technical short-sleeve t-shirt in recycled CONTROL-DRY polyester. Crew neck with matching covered seams. ECO logo label on sleeve. Packing in recycled material. Removable ECO label. Packing in recycled material. Technical fabric.

### COMPOSITION

50% recycled polyester / 50% polyester, waffle interlock. 135 gsm.