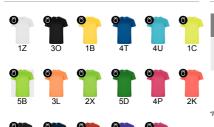

### SCHEME

COLORS

| Kids:        | 4    | 8    | 12   | 16   |
|--------------|------|------|------|------|
|              |      |      |      |      |
| WIDTH<br>(A) | 34cm | 38cm | 42cm | 46cm |
| LONG<br>(B)  | 50cm | 55cm | 60cm | 65cm |