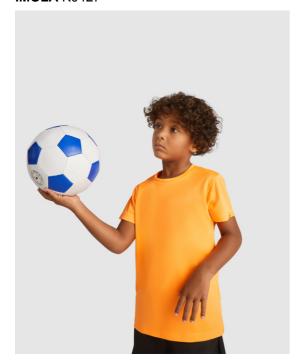

# **IMOLA** K0427

Technical short-sleeve t-shirt in recycled CONTROL-DRY polyester. Crew neck with matching covered seams. ECO logo label on sleeve. Packing in recycled material. Removable ECO label. Packing in recycled material. Technical fabric.

### COMPOSITION

50% recycled polyester / 50% polyester, waffle interlock. 135 gsm.