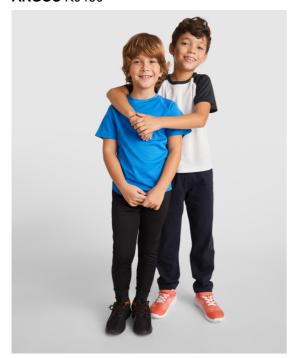

## DESCRIPTION

Trousers with adjustable elastic waistband with inner drawcord. Side pockets. Cuffs and zip on bottom leg. Removable label.

## COMPOSITION

100% interlock polyester, 220 gsm.

## SIZES

4 • 6 • 8 • 10 • 12 • 14 • 16

SCHEME QUANTITIES

Box

Pack

Kids:

30 un. 1 un.

| COLORS                        |                |  |  |  |  |  |
|-------------------------------|----------------|--|--|--|--|--|
| 30                            | <b>9</b><br>1R |  |  |  |  |  |
| PRINTING TECHNIQUES AVAILABLE |                |  |  |  |  |  |
|                               |                |  |  |  |  |  |