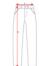

| SIZES        |      |      |      |      |      |      |      |  |  |  |
|--------------|------|------|------|------|------|------|------|--|--|--|
|              |      |      |      |      |      |      |      |  |  |  |
| Kids:        | 4    | 6    | 8    | 10   | 12   | 14   | 16   |  |  |  |
| WIDTH<br>(A) | 23cm | 25cm | 27cm | 29cm | 31cm | 33cm | 35cm |  |  |  |
| LONG<br>(B)  | 63cm | 68cm | 73cm | 78cm | 83cm | 88cm | 93cm |  |  |  |

sures in the waist / Measures from the waist to the bottom hem of the trouse]

Screenprint Transfer Digital transfer Embroidery fixed DTF Transfer