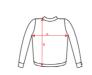

## SCHEME

| QUANTITIES |        |       |
|------------|--------|-------|
|            | Box    | Pack  |
| Kids:      | 25 un. | 1 un. |

| Kids:        | 3/4  | 5/6  | 7/8  | 9/10 | 11/12 |
|--------------|------|------|------|------|-------|
| WIDTH<br>(A) | 33cm | 36cm | 39cm | 42cm | 45cm  |
| LONG<br>(B)  | 44cm | 48cm | 52cm | 56cm | 60cm  |

SIZES

Reasured from the edge 1 cm below the sleeves / Measured from the highest point of the shoulder to the end of the garment]