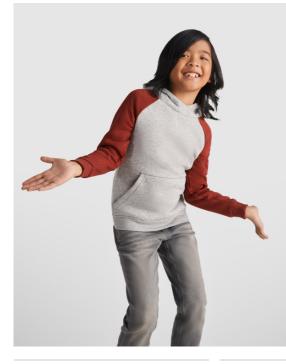

#### DESCRIPTION

Two-colour unisex hoodie. Hood with crossed neck and metal eyelets. Contrasting inner hood, drawcord and raglan sleeves. Kangaroo pocket. Cuffs and hem in 1x1 elastane rib knit. Removable label.

#### COMPOSITION

50% cotton / 50% polyester, brushed fleece, 280 gsm. Heather grey colour: 55% cotton / 40% polyester / 5% viscose.