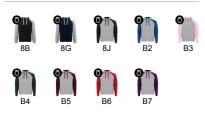

# **WROLY**

# **BADET** K1058







#### DESCRIPTION

Two-colour unisex hoodie. Hood with crossed neck and metal eyelets. Contrasting inner hood, drawcord and raglan sleeves. Kangaroo pocket. Cuffs and hem in 1x1 elastane rib knit. Removable label.

#### COMPOSITION

50% cotton / 50% polyester, brushed fleece, 280 gsm. Heather grey colour: 55% cotton / 40% polyester / 5% viscose.

#### SIZES

3/4 • 5/6 • 7/8 • 9/10 • 11/12

## SCHEME



| QUANTITIES |        |       |
|------------|--------|-------|
|            | Box    | Pack  |
| Kids:      | 25 un. | 1 un. |



| Kids:        | 3/4  | 5/6  | 7/8  | 9/10 | 11/12 |
|--------------|------|------|------|------|-------|
| WIDTH<br>(A) | 33cm | 36cm | 39cm | 42cm | 45cm  |
| LONG<br>(B)  | 44cm | 48cm | 52cm | 56cm | 60cm  |

SIZES

Reasured from the edge 1 cm below the sleeves / Measured from the highest point of the shoulder to the end of the garment]

## PRINTING TECHNIQUES AVAILABLE

Sceenprint Transfer Digital transfer Embroidery fixed DTF transfer

#### CERTIFICATES



www.oeko-tex.com







ted in this do

ent. Claims based on the colors or sizes that are listed on this sheet will