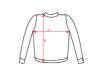

#### SCHEME

| QUANTITIES |  |
|------------|--|
|            |  |

BoxPackKids:30 un.1 un.

COLORS

| Kids:        | 1/2  | 3/4  | 5/6  | 7/8  | 9/10 | 11/12 |
|--------------|------|------|------|------|------|-------|
| WIDTH<br>(A) | 32cm | 37cm | 42cm | 44cm | 46cm | 48cm  |
| LONG<br>(B)  | 40cm | 44cm | 50cm | 54cm | 58cm | 62cm  |

SIZES

\*[Measured from the edge 1 cm below the sleeves / Measured from the highest point of the shoulder to the end of the garment]

PRINTING TECHNIQUES AVAILABLE

Screenprint Transfer Digital transfer Embroidery fixed