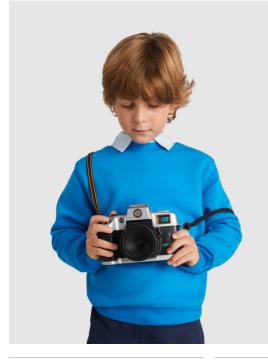

# CLASICA K1070

## DESCRIPTION

Classic sweatshirt with 1x1 elastane rib in collar, cuffs and waistband. Reinforced covered seams in collar. Removable label.

## COMPOSITION

50% cotton / 50% polyester, brushed fleece, 280 gsm. Heather grey 58: 55% cotton / 40% polyester / 5% viscose.