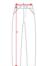

PRINTING TECHNIQUES AVAILABLE

Screenprint Transfer Digital transfer Embroidery fixed DTF Transfer

| SIZES        |      |      |      |      |       |  |  |
|--------------|------|------|------|------|-------|--|--|
| Kids:        | 3/4  | 5/6  | 7/8  | 9/10 | 11/12 |  |  |
| WIDTH<br>(A) | 24cm | 26cm | 28cm | 30cm | 32cm  |  |  |
| LONG<br>(B)  | 62cm | 69cm | 78cm | 85cm | 92cm  |  |  |