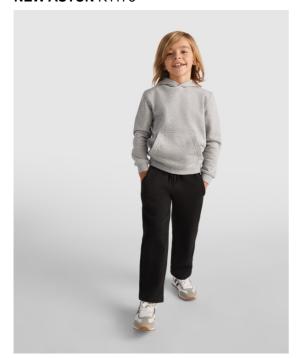

#### DESCRIPTION

Straight-cut trousers with two side pockets and adjustable elastic waist with drawcord.

#### COMPOSITION

50% cotton / 50% polyester, brushed fleece, 280 gsm. Heather grey 58: 40% polyester / 55% cotton / 5%