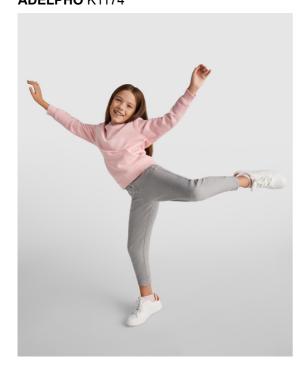

# **ADELPHO** K1174

DUO NEW W KIDS

### DESCRIPTION

Sports trousers with wide adjustable waistband, drawcord, fitted cuffs on legs, reinforced seams, ribbed side pockets and corner back pocket with stitched view. Removable label.

#### COMPOSITION

60% cotton / 40% polyester, non-brushed fleece, 280 gsm. Heather grey 58: 85% cotton / 15% viscose.