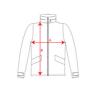

|              | SIZES |      |      |      |      |      |      |  |  |  |  |  |
|--------------|-------|------|------|------|------|------|------|--|--|--|--|--|
| Kids:        | 4     | 6    | 8    | 10   | 12   | 14   | 16   |  |  |  |  |  |
| WIDTH<br>(A) | 40cm  | 42cm | 44cm | 46cm | 48cm | 50cm | 52cm |  |  |  |  |  |
| LONG<br>(B)  | 54cm  | 57cm | 60cm | 63cm | 66cm | 69cm | 72cm |  |  |  |  |  |

\*[Measured from the edge 1 cm below the sleeves / Measured from the highest point of the shoulder to the end of the garment]

PRINTING TECHNIQUES AVAILABLE

Transfer Digital transfer Embroidery fixed DTF transfer