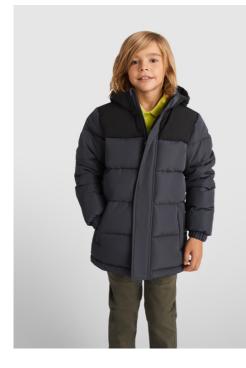

#### DESCRIPTION

Padded jacket with fixed hood. Front zipper covered with a placket. Chin guard. Two side pockets with zip. Elastic cuffs.

### COMPOSITION

Outer Fabric: 100% Polyester Padding: 100% Polyester Lining: 100% Polyester 708 g/m<sup>2</sup>