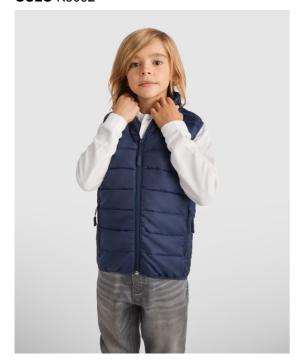

# **OSLO** K5092

#### DESCRIPTION

Gilet vest with feather touch filling. Inverted zips with matching chin protector and puller. Two side pockets with zip. Elastic trim in hem and armholes. Contrasting inner lining. Light and foldable garment. Water resistant. Wind-proof model.