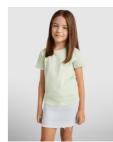

#### DESCRIPTION

Short-sleeve t-shirt with double layer crew neck in elastane, made in tubular fabric for adults. Reinforced covered seams in collar. Removable label.

### COMPOSITION

100% cotton, single jersey, 155 gsm. Heather grey 58: 85% cotton / 15% viscose.

SIZES

35cm

#### SIZES

1/2 · 3/4 · 5/6 · 7/8 · 9/10 · 11/12