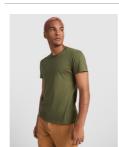

#### DESCRIPTION

Short-sleeve t-shirt with double layer crew neck in elastane, made in tubular fabric for adults. Reinforced covered seams in collar. Removable label.

### COMPOSITION

100% cotton, single jersey, 155 gsm. Heather grey 58: 85% cotton / 15% viscose.

SIZES

35cm