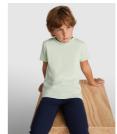

#### DESCRIPTION

Short-sleeve t-shirt with double layer crew neck in elastane, made in tubular fabric for adults. Reinforced covered seams in collar. Removable label.

### COMPOSITION

100% cotton, single jersey, 155 gsm. Heather grey 58: 85% cotton / 15% viscose.

SIZES

35cm

#### SIZES

1/2 · 3/4 · 5/6 · 7/8 · 9/10 · 11/12