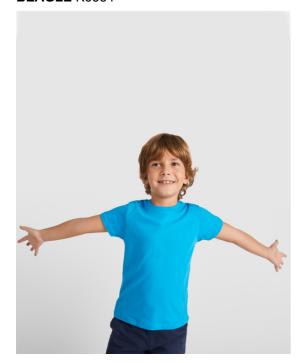

## **BEAGLE** K6554

#### DESCRIPTION

Short-sleeve t-shirt with double layer crew neck in elastane, made in tubular fabric for adults. Reinforced covered seams in collar. Removable label.

### COMPOSITION

100% cotton, single jersey, 155 gsm. Heather grey 58: 85% cotton / 15% viscose.

SIZES

35cm

#### SIZES

1/2 · 3/4 · 5/6 · 7/8 · 9/10 · 11/12