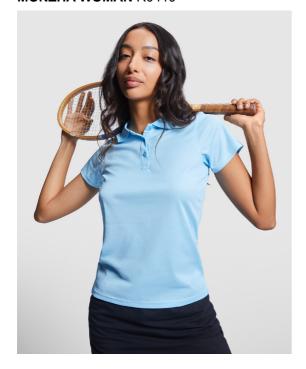

### DESCRIPTION

Short-sleeve technical polo shirt for women. Knit collar with three-button placket. Fitted cut. Breathable, easy wash and dry fabric. Removable label. Technical fabric. Breathable fabric.

## COMPOSITION

100% polyester piqué, 150 gsm.