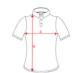

#### SIZES

 $S\cdot M\cdot L\cdot XL\cdot 2XL$ 

SCHEME

QUANTITIES

Adults: 50 un. 1 un.

COLORS

SIZES

| Adults:   | s    | М      | L      | XL     | 2XL    |
|-----------|------|--------|--------|--------|--------|
| WIDTH (A) | 41cm | 44cm   | 47cm   | 50cm   | 53cm   |
| LONG (B)  | 60cm | 62.5cm | 64.5cm | 66.5cm | 68.5cm |

red from the edge 1 cm below the sleeves / Measured from the highest point of the shoulder to the end of the garment]