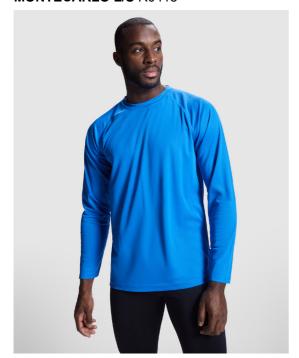

## **MONTECARLO L/S** R0415

## DESCRIPTION

Technical long-sleeve raglan t-shirt. Matching overlock in sleeves (without side seams). Covered seams in collar. Breathable easy-wash and dry fabric. Removable label.

## COMPOSITION

100% polyester piqué, 150 gsm.