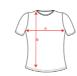

### SCHEME

Adults:

Box Pack 50 un. 5 un.

COLORS

| Adults:                                                                                                                      | S      | м      | L      | XL     | 2XL    |
|------------------------------------------------------------------------------------------------------------------------------|--------|--------|--------|--------|--------|
| WIDTH (A)                                                                                                                    | 41.5cm | 44.5cm | 47.5cm | 50.5cm | 53.5cm |
| LONG (B)                                                                                                                     | 62cm   | 64cm   | 66cm   | 68cm   | 70cm   |
| "[Measured from the edge 1 cm below the sleeves / Measured from the highest point of the shoulder to the end of the garment] |        |        |        |        |        |