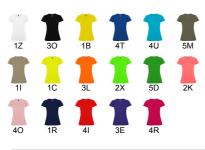

### SCHEME

Adults:

Box Pack 50 un. 5 un.

COLORS

| Adults:                                                                                                                      | S      | м      | L      | XL     | 2XL    |
|------------------------------------------------------------------------------------------------------------------------------|--------|--------|--------|--------|--------|
| WIDTH (A)                                                                                                                    | 41.5cm | 44.5cm | 47.5cm | 50.5cm | 53.5cm |
| LONG (B)                                                                                                                     | 62cm   | 64cm   | 66cm   | 68cm   | 70cm   |
| "[Measured from the edge 1 cm below the sleeves / Measured from the highest point of the shoulder to the end of the garment] |        |        |        |        |        |