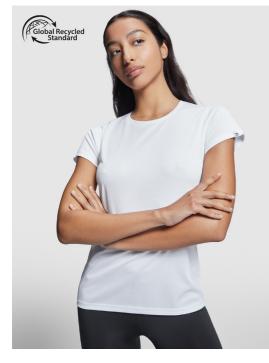

## **IMOLA WOMAN** R0428

## DESCRIPTION

Fitted technical short-sleeve t-shirt in recycled CONTROL-DRY polyester. Crew neck with matching covered seams. ECO logo label on sleeve. Removable ECO label. Packing in recycled material. Technical fabric.