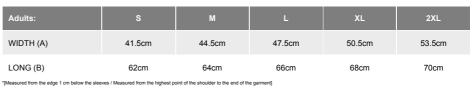

# **%ROLY**

# **TECHNICAL T-SHIRTS AND POLO SHIRTS**

## **IMOLA WOMAN** R0428







## DESCRIPTION

Fitted technical short-sleeve t-shirt in recycled CONTROL-DRY polyester. Crew neck with matching covered seams. ECO logo label on sleeve. Removable ECO label. Packing in recycled material. Technical fabric.

QUANTITIES

Adults:

## COMPOSITION

50% recycled polyester / 50% polyester, waffle interlock. 135 gsm.

#### SIZES

 $S\cdot M\cdot L\cdot XL\cdot 2XL\cdot 3XL$ 

#### SCHEME



Вох

Pack 50 un. 5 un.

COLORS



PRINTING TECHNIQUES AVAILABLE

Chuby

IMOLA R0427

Screenprint Transfer Sublimation



SIZES

#### RELATED MODELS

#### ns of the same stock are subject to change or sheet will not be accepted. ROLY reserves the cted in this document. Claims based on the colors or sizes that are out notice colors and measures regarding the products described in



IMOLA KIDS K0427





MONTECARLO WOMAN



R0423 BAHRAIN WOMAN R0408