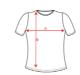

# **%ROLY**

# **TECHNICAL T-SHIRTS AND POLO SHIRTS**

## **IMOLA WOMAN** R0428







## DESCRIPTION

Fitted technical short-sleeve t-shirt in recycled CONTROL-DRY polyester. Crew neck with matching covered seams. ECO logo label on sleeve. Removable ECO label. Packing in recycled material. Technical fabric.

QUANTITIES

Adults:

## COMPOSITION

50% recycled polyester / 50% polyester, waffle interlock. 135 gsm.

#### SIZES

 $S\cdot M\cdot L\cdot XL\cdot 2XL\cdot 3XL$ 

#### SCHEME



Вох

Pack 50 un. 5 un.

COLORS



PRINTING TECHNIQUES AVAILABLE

Chuby

IMOLA R0427

Screenprint Transfer Sublimation



SIZES

#### RELATED MODELS

#### ns of the same stock are subject to change or sheet will not be accepted. ROLY reserves the cted in this document. Claims based on the colors or sizes that are out notice colors and measures regarding the products described in



IMOLA KIDS K0427





MONTECARLO WOMAN



R0423 BAHRAIN WOMAN R0408