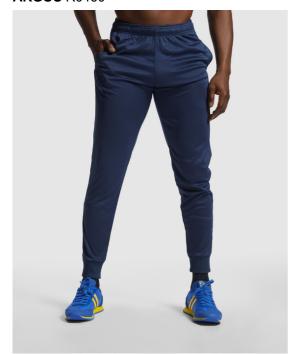

## DESCRIPTION

Trousers with adjustable elastic waistband with inner drawcord. Side pockets. Cuffs and zip on bottom leg. Removable label.

## COMPOSITION

100% interlock polyester, 220 gsm.