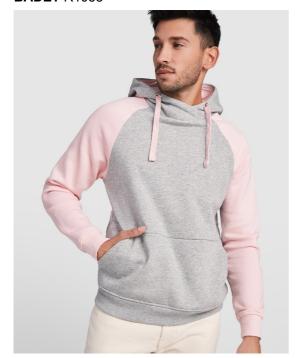

### DESCRIPTION

Two-colour unisex hoodie. Hood with crossed neck and metal eyelets. Contrasting inner hood, drawcord and raglan sleeves. Kangaroo pocket. Cuffs and hem in 1x1 elastane rib knit. Removable label.

### COMPOSITION

50% cotton / 50% polyester, brushed fleece, 280 gsm. Heather grey colour: 55% cotton / 40% polyester / 5%viscose.