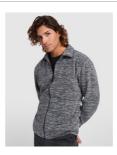

# **HIMALAYA** R1095

1 un.

### DESCRIPTION

Microfleece with half zipper in neck and chin protector. Cuffs with matching elastic trim. Removable label.

#### COMPOSITION

100% microfleece polyester, 155 gsm.