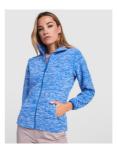

# **HIMALAYA** R1095

1 un.

### DESCRIPTION

Microfleece with half zipper in neck and chin protector. Cuffs with matching elastic trim. Removable label.

#### COMPOSITION

100% microfleece polyester, 155 gsm.