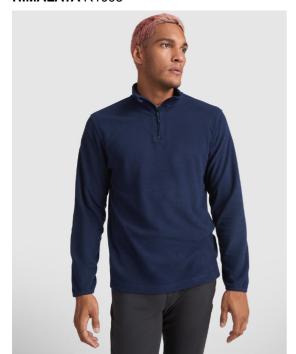

# **HIMALAYA** R1095

1 un.

### DESCRIPTION

Microfleece with half zipper in neck and chin protector. Cuffs with matching elastic trim. Removable label.

#### COMPOSITION

100% microfleece polyester, 155 gsm.