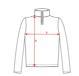

#### SIZES

 $S\cdot M\cdot L\cdot XL\cdot 2XL$ 

SCHEME

QUANTITIES

|         | Вох    |  |
|---------|--------|--|
| Adults: | 25 un. |  |

COLORS

SIZES

| Adults:   | s    | М    | L    | XL   | 2XL  |
|-----------|------|------|------|------|------|
| WIDTH (A) | 50cm | 53cm | 56cm | 59cm | 62cm |
| LONG (B)  | 69cm | 71cm | 73cm | 75cm | 77cm |