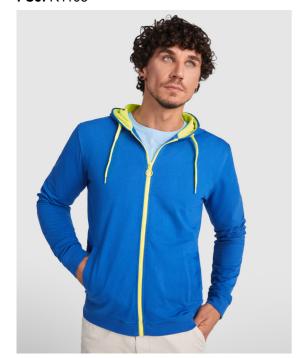

### DESCRIPTION

Sweat jacket in non-brushed fleece with details in fluor colour. Central zip with contrasting puller. Hood with lining in microperforated polyester fabric and contrasting fluor colour. Drawcord and metal eyelets in contrasting fluor colour. 1x1 rib in cuffs and waist. Two front pockets with wide trim. Reinforced covered seams on inner collar. Removable label.

## COMPOSITION

 $Main\ fabric:\ 60\%\ cotton\ /\ 40\%\ polyester,\ non-brushed\ fleece,\ 280\ gsm.\ Hood's\ lining:\ 100\%\ micro-perforated$ polyester.