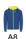

### DESCRIPTION

Sweat jacket in non-brushed fleece with details in fluor colour. Central zip with contrasting puller. Hood with lining in microperforated polyester fabric and contrasting fluor colour. Drawcord and metal eyelets in contrasting fluor colour. 1x1 rib in cuffs and waist. Two front pockets with wide trim. Reinforced covered seams on inner collar. Removable label.

## COMPOSITION

 $Main\ fabric:\ 60\%\ cotton\ /\ 40\%\ polyester,\ non-brushed\ fleece,\ 280\ gsm.\ Hood's\ lining:\ 100\%\ micro-perforated$ polyester.