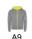

### DESCRIPTION

Sweat jacket in non-brushed fleece with details in fluor colour. Central zip with contrasting puller. Hood with lining in microperforated polyester fabric and contrasting fluor colour. Drawcord and metal eyelets in contrasting fluor colour. 1x1 rib in cuffs and waist. Two front pockets with wide trim. Reinforced covered seams on inner collar. Removable label.

## COMPOSITION

 $Main\ fabric:\ 60\%\ cotton\ /\ 40\%\ polyester,\ non-brushed\ fleece,\ 280\ gsm.\ Hood's\ lining:\ 100\%\ micro-perforated$ polyester.