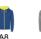

### DESCRIPTION

Sweat jacket in non-brushed fleece with details in fluor colour. Central zip with contrasting puller. Hood with lining in microperforated polyester fabric and contrasting fluor colour. Drawcord and metal eyelets in contrasting fluor colour. 1x1 rib in cuffs and waist. Two front pockets with wide trim. Reinforced covered seams on inner collar. Removable label.

## COMPOSITION

 $Main\ fabric:\ 60\%\ cotton\ /\ 40\%\ polyester,\ non-brushed\ fleece,\ 280\ gsm.\ Hood's\ lining:\ 100\%\ micro-perforated$ polyester.