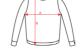

### SIZES

 $S \cdot M \cdot L \cdot XL \cdot 2XL$ 

SCHEME **QUANTITIES** 

> Box Pack

> > 3XL

1 un.

Adults:

XL

59cm

72cm

2XL

62cm

75cm

20 un.

COLORS

В1

Adults:

WIDTH (A)

PRINTING TECHNIQUES AVAILABLE

Sceenprint Transfer Digital transfer Embroidery fixed DTF Transfer

SIZES

S M L 50cm 56cm 53cm

LONG (B) 66cm 69cm