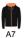

### DESCRIPTION

Sweat jacket in non-brushed fleece with details in fluor colour. Central zip with contrasting puller. Hood with lining in microperforated polyester fabric and contrasting fluor colour. Drawcord and metal eyelets in contrasting fluor colour. 1x1 rib in cuffs and waist. Two front pockets with wide trim. Reinforced covered seams on inner collar. Removable label.

## COMPOSITION

 $Main\ fabric:\ 60\%\ cotton\ /\ 40\%\ polyester,\ non-brushed\ fleece,\ 280\ gsm.\ Hood's\ lining:\ 100\%\ micro-perforated$ polyester.