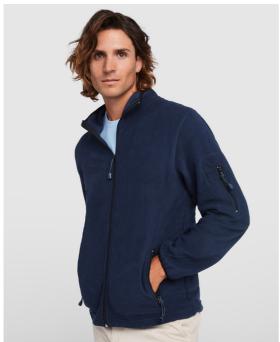

## DESCRIPTION

Micro fleece sweat jacket for everyday use with high collar, long sleeves and contrasting rib. Pocket with contrasting zip on left sleeve and front contrasting zip. Seams on sides and chest. Elbow pads in same fabric.

## COMPOSITION

100% micro fleece polyester, 300 gsm.