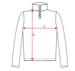

## SIZES

 ${\tt S\cdot M\cdot L\cdot XL\cdot 2XL\cdot 3XL}$ 

SCHEME QUANTITIES

Box Pack

15 un.

1 un.

3XL

67cm

Adults: S  $\mathbb{M}$ L  $\mathsf{XL}$ 2XL WIDTH (A) 52cm 55cm 58cm 61cm 64cm LONG (B) 73.5cm 76cm 78.5cm

SIZES

Sceenprint Embroidery fixed