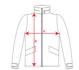

### SIZES

 ${\tt S \cdot M \cdot L \cdot XL \cdot 2XL \cdot 3XL}$ 

SCHEME

QUANTITIES

Adults: 10 un. 1 un.

Box

Pack

| COL | ORS |
|-----|-----|
|     |     |

| SIZES     |      |      |      |      |      |      |  |  |
|-----------|------|------|------|------|------|------|--|--|
| Adults:   | S    | M    | L    | XL   | 2XL  | 3XL  |  |  |
| WIDTH (A) | 56cm | 59cm | 62cm | 65cm | 69cm | 73cm |  |  |
| LONG (B)  | 76cm | 78cm | 80cm | 82cm | 84cm | 86cm |  |  |