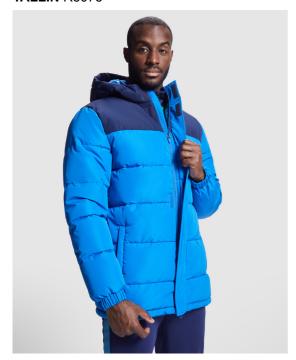

# **TALLIN** R5075

#### DESCRIPTION

Padded jacket with fixed hood. Front zipper covered with a placket. Chin guard. Two side pockets with zip. Elastic cuffs.

#### COMPOSITION

Outer Fabric: 100% Polyester Padding: 100% Polyester Lining: 100% Polyester 708 g/m²