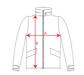

#### SIZES

 $S\cdot M\cdot L\cdot XL\cdot 2XL\cdot 3XL$ 

SCHEME

#### **QUANTITIES**

Adults:

10 un. 1 un.

COLORS

SIZES

| Adults:   | s    | М    | L    | XL   | 2XL  | 3XL  |
|-----------|------|------|------|------|------|------|
| WIDTH (A) | 56cm | 59cm | 62cm | 65cm | 69cm | 73cm |
| LONG (B)  | 76cm | 78cm | 80cm | 82cm | 84cm | 86cm |