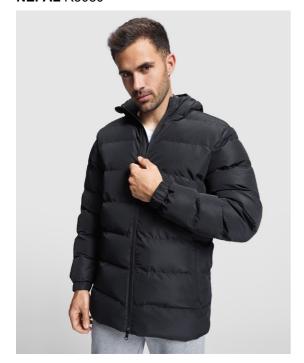

# **NEPAL** R5080

Padded sports parka. Hood with peak. Front zip with matching puller and chin protector. Elastic cuffs. Two side pockets with zip. Interior left chest pocket. Inner access for reprocessing. Removable label. Waterproof. Wind-proof.

#### COMPOSITION

Shell: 100% polyester, taffeta Padding: 100% polyester Lining: 100% polyester, taffeta 708 g/m²