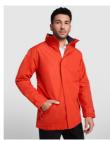

# **NEPAL** R5080

Padded sports parka. Hood with peak. Front zip with matching puller and chin protector. Elastic cuffs. Two side pockets with zip. Interior left chest pocket. Inner access for reprocessing. Removable label. Waterproof. Wind-proof.

#### COMPOSITION

Shell: 100% polyester, taffeta Padding: 100% polyester Lining: 100% polyester, taffeta 708 g/m²