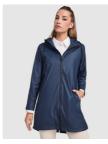

# **SITKA** R5201

Waterproof raincoat. Hood with peak. Heat-sealed zips and seams. Contrasting details in black. Two side pockets with zip. Slit on back hem. Removable label. Waterproof.

## COMPOSITION

100% polyester, PU, 210 gsm.