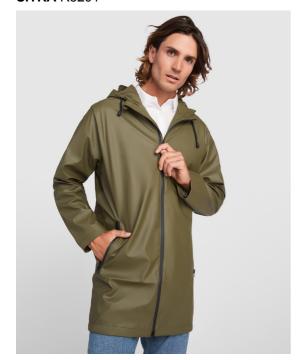

# **SITKA** R5201

Waterproof raincoat. Hood with peak. Heat-sealed zips and seams. Contrasting details in black. Two side pockets with zip. Slit on back hem. Removable label. Waterproof.

## COMPOSITION

100% polyester, PU, 210 gsm.