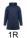

# **SITKA** R5201

Waterproof raincoat. Hood with peak. Heat-sealed zips and seams. Contrasting details in black. Two side pockets with zip. Slit on back hem. Removable label. Waterproof.

## COMPOSITION

100% polyester, PU, 210 gsm.