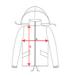

### SIZES

 $S\cdot M\cdot L\cdot XL\cdot 2XL\cdot 3XL$ 

SCHEME

QUANTITIES

Adults:

10 un. 1 un.

COLORS

SIZES

| Adults:   | s    | М    | L    | XL   | 2XL  | 3XL  |
|-----------|------|------|------|------|------|------|
| WIDTH (A) | 57cm | 60cm | 63cm | 66cm | 69cm | 72cm |
| LONG (B)  | 93cm | 94cm | 95cm | 96cm | 97cm | 98cm |

red from the edge 1 cm below the sleeves / Measured from the highest point of the shoulder to the end of the garment]