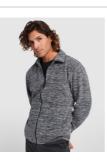

## **ARTIC WOMAN R6413**

## DESCRIPTION

Fleece jacket with high lined collar and matching reinforced covered seams. Injected zip with matching puller made of fabric. Cuffs with elastic trim. Side pockets. Fitted-cut. Bottom hem with inner side adjusters. Removable label.

## COMPOSITION

100% polyester, fleece, 300 gsm.