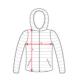

#### SCHEME

QUANTITIES Adults:

Box Pack 15 un. 1 un.

COLORS

| Adults:                                                                                                                      | S    | М    | L    | XL   | 2XL  |
|------------------------------------------------------------------------------------------------------------------------------|------|------|------|------|------|
| WIDTH (A)                                                                                                                    | 47cm | 50cm | 53cm | 56cm | 60cm |
| LONG (B)                                                                                                                     | 64cm | 66cm | 68cm | 70cm | 72cm |
| *[Measured from the edge 1 cm below the sleeves / Measured from the highest point of the shoulder to the end of the garment] |      |      |      |      |      |