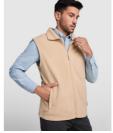

## **ARTIC WOMAN R6413**

## DESCRIPTION

Fleece jacket with high lined collar and matching reinforced covered seams. Injected zip with matching puller made of fabric. Cuffs with elastic trim. Side pockets. Fitted-cut. Bottom hem with inner side adjusters. Removable label.

## COMPOSITION

100% polyester, fleece, 300 gsm.