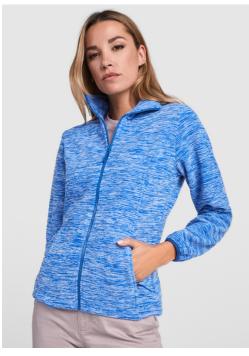

## **ARTIC WOMAN R6413**

## DESCRIPTION

Fleece jacket with high lined collar and matching reinforced covered seams. Injected zip with matching puller made of fabric. Cuffs with elastic trim. Side pockets. Fitted-cut. Bottom hem with inner side adjusters. Removable label.

## COMPOSITION

100% polyester, fleece, 300 gsm.