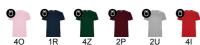

#### SIZES

 $S\cdot M\cdot L\cdot XL\cdot 2XL\cdot 3XL\cdot 4XL\cdot 5XL$ 

SCHEME

**QUANTITIES** 

Adults:

SIZES COLORS

| Adults:   | s    | М    | L    | XL   | 2XL  | 3XL  | 4XL  | 5XL  |
|-----------|------|------|------|------|------|------|------|------|
| WIDTH (A) | 49cm | 52cm | 55cm | 58cm | 62cm | 66cm | 70cm | 74cm |
| LONG (B)  | 69cm | 71cm | 73cm | 75cm | 77cm | 79cm | 81cm | 84cm |