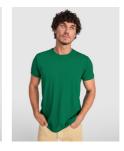

### DESCRIPTION

Tubular short-sleeve t-shirt. Crew neck with elastane. Removable label.

### COMPOSITION

100% cotton, single jersey, 190 gsm. Heather grey colour (58): 85% cotton / 15% viscose.