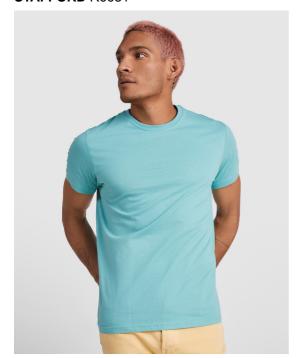

### DESCRIPTION

Tubular short-sleeve t-shirt. Crew neck with elastane. Removable label.

### COMPOSITION

100% cotton, single jersey, 190 gsm. Heather grey colour (58): 85% cotton / 15% viscose.