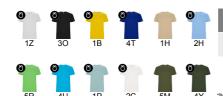

#### SIZES

 $S\cdot M\cdot L\cdot XL\cdot 2XL\cdot 3XL\cdot 4XL\cdot 5XL$ 

SCHEME

**QUANTITIES** 

Adults:

SIZES COLORS

| Adults:   | s    | М    | L    | XL   | 2XL  | 3XL  | 4XL  | 5XL  |
|-----------|------|------|------|------|------|------|------|------|
| WIDTH (A) | 49cm | 52cm | 55cm | 58cm | 62cm | 66cm | 70cm | 74cm |
| LONG (B)  | 69cm | 71cm | 73cm | 75cm | 77cm | 79cm | 81cm | 84cm |