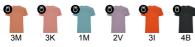

#### SIZES

 $S\cdot M\cdot L\cdot XL\cdot 2XL\cdot 3XL\cdot 4XL\cdot 5XL$ 

SCHEME

**QUANTITIES** 

Adults:

SIZES COLORS

| Adults:   | s    | М    | L    | XL   | 2XL  | 3XL  | 4XL  | 5XL  |
|-----------|------|------|------|------|------|------|------|------|
| WIDTH (A) | 49cm | 52cm | 55cm | 58cm | 62cm | 66cm | 70cm | 74cm |
| LONG (B)  | 69cm | 71cm | 73cm | 75cm | 77cm | 79cm | 81cm | 84cm |