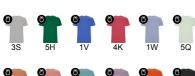

#### SIZES

 $S\cdot M\cdot L\cdot XL\cdot 2XL\cdot 3XL\cdot 4XL\cdot 5XL$ 

SCHEME

**QUANTITIES** 

Adults:

SIZES COLORS

| Adults:   | s    | М    | L    | XL   | 2XL  | 3XL  | 4XL  | 5XL  |
|-----------|------|------|------|------|------|------|------|------|
| WIDTH (A) | 49cm | 52cm | 55cm | 58cm | 62cm | 66cm | 70cm | 74cm |
| LONG (B)  | 69cm | 71cm | 73cm | 75cm | 77cm | 79cm | 81cm | 84cm |