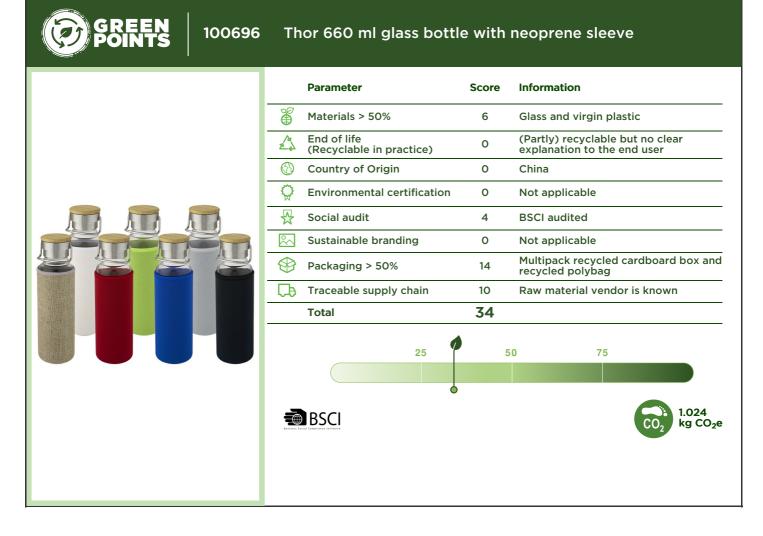

| Element                                    | Score 0                                                                          | Score 2                                                                     | Score 5                                                                                                         | Score 7                                                                                                                                                  | Max.  | Weight | Total |
|--------------------------------------------|----------------------------------------------------------------------------------|-----------------------------------------------------------------------------|-----------------------------------------------------------------------------------------------------------------|----------------------------------------------------------------------------------------------------------------------------------------------------------|-------|--------|-------|
|                                            | Score u                                                                          | Score 2                                                                     | Score 5                                                                                                         | 300107                                                                                                                                                   | score | weight | score |
| Materials >50%                             | Class 4 (e.g. virgin<br>plastic)                                                 | Class 3 (e.g. bamboo)                                                       | Class 2 (e.g. organic<br>cotton)                                                                                | Class 1 (e.g. recycled<br>plastic)                                                                                                                       | 7     | 3      | 21    |
| End of life<br>(Recyclable in<br>practice) |                                                                                  | >90% materials<br>recyclable in EU with<br>clear explanation to end<br>user | 100% recyclable in EU<br>with clear explanation to<br>end user (mono materials)                                 | Circular (second life) take<br>back systems in place (PF or<br>partner)                                                                                  | 7     | 2      | 14    |
| Country of Origin                          | EPI score below 40                                                               | EPI score between 41-59                                                     | EPI score between 60-69                                                                                         | EPI score above 70                                                                                                                                       | 7     | 1      | 7     |
| Environmental certification                |                                                                                  | OEKO-TEX <sup>®</sup> , part of BCI,<br>IBD Organic, OCS<br>Blended         | STeP by OEKO-TEX <sup>®</sup> ,<br>BlueSign <sup>®</sup> , PETA-Approved<br>Vegan, Soil Association,<br>OCS 100 | DETO TO ZERO by OEKO-<br>TEX <sup>®</sup> , C2C, GRS <sup>®</sup> , GOTS <sup>®</sup> ,<br>RCS, Carbon Neutral, FSC <sup>®</sup> ,<br>PEFC <sup>TM</sup> | 7     | 1      | 7     |
| Social audit                               |                                                                                  | 3 <sup>rd</sup> party audit<br>(membership) (BSCI,<br>SMETA, SA8000, WRAP)  | 3 <sup>rd</sup> party audit high<br>ranking (A/B or Gold etc.)                                                  | FWF, Fairtrade, B Corp,<br>Ethical Trading Initiative                                                                                                    | 7     | 2      | 14    |
| Sustainable branding                       |                                                                                  |                                                                             | Eco passport by<br>OEKO-TEX <sup>®</sup>                                                                        | GOTS <sup>®</sup> , GRS <sup>®</sup>                                                                                                                     | 7     | 1      | 7     |
| Packaging >50%                             | Class 4                                                                          | Class 3 (no virgin<br>plastics)                                             | Class 2 (no virgin plastics)                                                                                    | Class 1 (no virgin plastics)                                                                                                                             | 7     | 2      | 14    |
| Traceable supply<br>chain                  | TIER 1:<br>Vendor is a trader<br>using multiple<br>factories (not<br>identified) | TIER 2:<br>Production location<br>(factory) is known                        | TIER 3 (and beyond):<br>The raw material and<br>processing suppliers are<br>known                               | The whole supply chain is<br>known and can be proven<br>through technology or<br>certification (from raw<br>material to product)                         | 7     | 2      | 14    |
|                                            | 1                                                                                |                                                                             | 1                                                                                                               | Total                                                                                                                                                    | 56    |        | 98    |